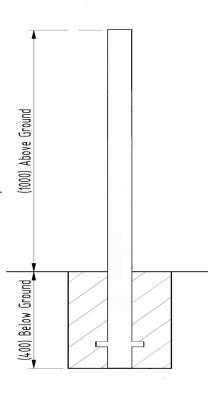

## **Product details**

- 1000mm tall
- Concrete In bollards 400mm below ground
- Reflective bands available

- · Supplied with welded flat steel cap
- Loose cap available for filling with concrete on site
- Bolt Down version available

## Installation & use

Concrete In Plain bollards require an excavated hole (no less than 400mm3) for installation. AUTOPA recommends that bollards are placed no further than 1,200mm apart to ensure that no vehicle may pass between them.