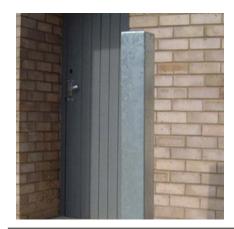

## Plain Square Bollard 1000mm Above Ground 50mm<sup>2</sup> - 150mm<sup>2</sup> Galvanised

AUTOPA's range of Plain Square Bollards offers a simple and cost effective means of establishing control over parking and access. Plain Square Bollards are ideal for use around pedestrian precincts, pavements, play and parking areas, as part of traffic calming measures, pedestrianisation schemes and as a deterrent to ram-raiders.

The complete range of Plain Square Bollards are available in diameters from 50mm<sup>2</sup> to 150mm<sup>2</sup> and are available with extended legs for casting into concrete or with a flange plate for bolting down.