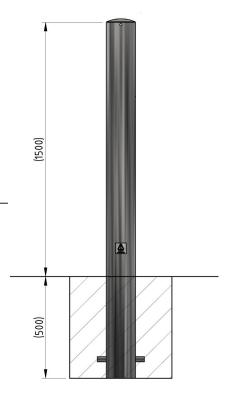

## **Product details**

- 1500mm tall
- Concrete In bollards 500mm below ground
- Reflective bands available

- · Supplied with welded steel cap
- Loose cap available for filling with concrete on site

## Installation & use

Concrete In Plain Bollards require an excavated hole (no less than 400mm3) for installation. Bolt down Plain Bollards require bolting down to a suitable concrete surface (no less then 400mm3).