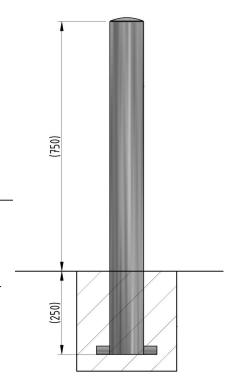

## **Product details**

- 750mm tall
- Cast in posts 250mm below ground

- · Colour coated options available extra
- · Reflective bands available

Concrete In Fixed Posts require an excavated hole (no less than least 300mm deep) for installation.

This product is guaranteed for 12 months (if installed and used correctly).

www.autopa.co.uk

+44 (0)1788 550556