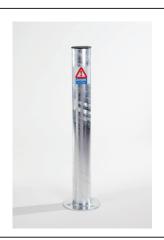

## Fixed Post 750mm Above Ground 48mm-90mm Diameter Galvanised with Plastic Cap

The Galvanised midl steel range of 750mm tall fixed posts are suitable for a range of applications. The round posts are available in 48mm, 60mm, 76mm and 90mm diameter tube.

The Fixed Post is available with extended legs for casting into concrete or a flange plate for bolting down and comes complete with a reflective Autopa logo.

Removable and colour coated versions also available.

## **Product details**

- 750mm tall
- Cast in posts 250mm below ground

- · Colour coated options available extra
- · Reflective bands available