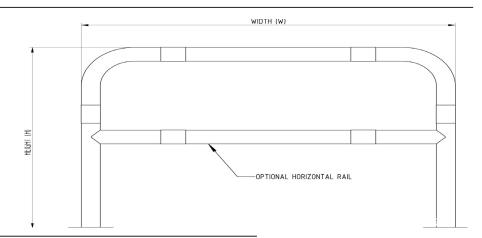

This Hooped Barrier is made with 60mm diameter galvanised steel tube, coated yellow with black reflective contrasting bands. Available in heights of 300mm, and in three widths, either 1,000mm, 1,500mm or 2,000mm wide.

The 1000mm above ground variants can be supplied with an additional horizontal rail.

| I dit itallibei | Description (HXL)                           |
|-----------------|---------------------------------------------|
| 138 177 860     | 300 x 1000, Concrete in                     |
| 138 177 861     | 300 x 1000, Bolt down                       |
| 138 177 862     | 300 x 1500 Concrete in                      |
| 138 177 863     | 300 x 1500, Bolt down                       |
| 138 177 864     | 300 x 2000, Concrete in                     |
| 138 177 865     | 300 x 2000, Bolt down                       |
|                 |                                             |
| 138 100 994     | M12 Expanding Bolt (6 required per barrier) |
|                 |                                             |