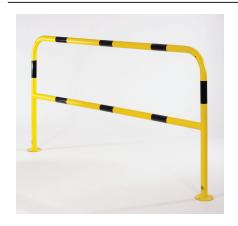

## Black & Yellow Barrier 60mm Diameter Black & Yellow

The AUTOPA range of Black & Yellow products are ideal for providing High Visibility protection in both internal and external warehousing environments. All products in the range are galvanised mild steel, ensuring their longevity and are designed to take the knocks and bumps that occur in all warehouses.

This Hooped Barrier is made with 60mm diameter galvanised steel tube, coated yellow with black reflective contrasting bands. Available in heights of 300mm, and in three widths, either 1,000mm, 1,500mm or 2,000mm wide.