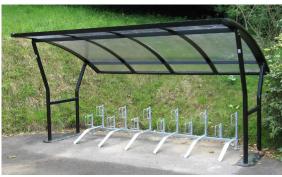

## The VELOPA Cambridge Cycle Shelter (4.5m)

The Cambridge Cycle Shelter is an extremely robust and classically designed, free-standing, single sided cycle shelter designed for on site assembly, constructed from galvanised steel and PET sheet. The VELOPA Cambridge Cycle Shelter is a popular design that exemplifies the AUTOPA approach to cycle parking, the shelter is designed and fabricated to look good for years. The frame is made from 76mm galvanised mild steel round tube. The roof is available in either polycarbonate or corrugated steel.

The 4.5m version of the Cambridge Cycle Shelter is designed to accommodate 10 bicycles per bay, typically using Sheffield Style Cycle Stands.

| O | p | tı | 0 | n | S |
|---|---|----|---|---|---|
|   |   |    |   |   |   |

## **Product details**

2,144mm (Height, Front). 1,346mm (Height, Rear) 2,670mm (Depth). 4,450mm (Length, per bay). 76mm galvanised steel tube uprights.