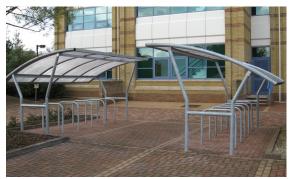

## The VELOPA Cambridge Cycle Shelter (4.5m)

The Cambridge Cycle Shelter is an extremely robust and classically designed, free-standing, single sided cycle shelter designed for on site assembly, constructed from galvanised steel and PET sheet. The VELOPA Cambridge Cycle Shelter is a popular design that exemplifies the AUTOPA approach to cycle parking, the shelter is designed and fabricated to look good for years. The frame is made from 76mm galvanised mild steel round tube. The roof is available in either polycarbonate or corrugated steel.

The 4.5m version of the Cambridge Cycle Shelter is designed to accommodate 10 bicycles per bay, typically using Sheffield Style Cycle Stands.

| O | p | tı | 0 | n | S |
|---|---|----|---|---|---|
|   |   |    |   |   |   |