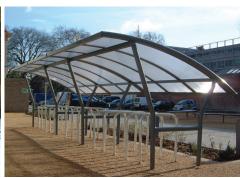

## The VELOPA Cambridge Cycle Shelter (3.5m)

The Cambridge Cycle Shelter is an extremely robust and classically designed, free-standing, single sided cycle shelter designed for on site assembly, constructed from galvanised steel and PET sheet. The VELOPA Cambridge Cycle Shelter is a popular design that exemplifies the AUTOPA approach to cycle parking, the shelter is designed and fabricated to look good for years. The frame is made from 76mm diameter galvanised mild steel round tube. The roof is available in either polycarbonate or corrugated steel.

The 3.5m version of the Cambridge Cycle Shelter is designed to accomodate 8 bicycles per bay, typically using Sheffield Style Cycle Stands.

| Opt | 10 | ns |
|-----|----|----|
|-----|----|----|

| Order Code  | Description                                 | Weight  |
|-------------|---------------------------------------------|---------|
| 138 200 645 | Main Bay, Ragged (Galvanised Roof)          | 327.0kg |
| 138 200 515 | Main Bay, Flanged (Galvanised Roof)         | 327.0kg |
| 138 200 650 | Main Bay, Ragged (Polycarbonate Roof)       | 355.0kg |
| 138 200 520 | Main Bay, Flanged (Polycarbonate Roof)      | 355.0kg |
|             |                                             |         |
| 138 200 646 | Extension Bay, Ragged (Galvanised Roof)     | 248.0kg |
| 138 200 516 | Extension Bay, Flanged (Galvanised Roof)    | 248.0kg |
| 138 200 651 | Extension Bay, Ragged (Polycarbonate Roof)  | 253.0kg |
| 138 200 521 | Extension Bay, Flanged (Polycarbonate Roof) | 253.0kg |