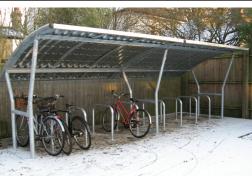

## The VELOPA Cambridge Cycle Shelter (3.5m)

The Cambridge Cycle Shelter is an extremely robust and classically designed, free-standing, single sided cycle shelter designed for on site assembly, constructed from galvanised steel and PET sheet. The VELOPA Cambridge Cycle Shelter is a popular design that exemplifies the AUTOPA approach to cycle parking, the shelter is designed and fabricated to look good for years. The frame is made from 76mm diameter galvanised mild steel round tube. The roof is available in either polycarbonate or corrugated steel.

The 3.5m version of the Cambridge Cycle Shelter is designed to accomodate 8 bicycles per bay, typically using Sheffield Style Cycle Stands.

| Opt | 10 | ns |
|-----|----|----|
|-----|----|----|

| Order Code  | Description                                 | Weight  |
|-------------|---------------------------------------------|---------|
| 138 200 645 | Main Bay, Ragged (Galvanised Roof)          | 327.0kg |
| 138 200 515 | Main Bay, Flanged (Galvanised Roof)         | 327.0kg |
| 138 200 650 | Main Bay, Ragged (Polycarbonate Roof)       | 355.0kg |
| 138 200 520 | Main Bay, Flanged (Polycarbonate Roof)      | 355.0kg |
|             |                                             |         |
| 138 200 646 | Extension Bay, Ragged (Galvanised Roof)     | 248.0kg |
| 138 200 516 | Extension Bay, Flanged (Galvanised Roof)    | 248.0kg |
| 138 200 651 | Extension Bay, Ragged (Polycarbonate Roof)  | 253.0kg |
| 138 200 521 | Extension Bay, Flanged (Polycarbonate Roof) | 253.0kg |