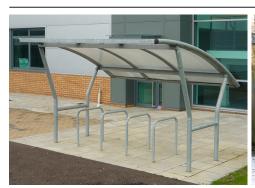

## The VELOPA Cambridge Cycle Shelter (3.5m)

The Cambridge Cycle Shelter is an extremely robust and classically designed, free-standing, single sided cycle shelter designed for on site assembly, constructed from galvanised steel and PET sheet. The VELOPA Cambridge Cycle Shelter is a popular design that exemplifies the AUTOPA approach to cycle parking, the shelter is designed and fabricated to look good for years. The frame is made from 76mm diameter galvanised mild steel round tube. The roof is available in either polycarbonate or corrugated steel.

The 3.5m version of the Cambridge Cycle Shelter is designed to accomodate 8 bicycles per bay, typically using Sheffield Style Cycle Stands.

| Opt | 10 | ns |
|-----|----|----|
|-----|----|----|

| Order Code  | Description                                 | Weight  |
|-------------|---------------------------------------------|---------|
| 138 200 645 | Main Bay, Ragged (Galvanised Roof)          | 327.0kg |
| 138 200 515 | Main Bay, Flanged (Galvanised Roof)         | 327.0kg |
| 138 200 650 | Main Bay, Ragged (Polycarbonate Roof)       | 355.0kg |
| 138 200 520 | Main Bay, Flanged (Polycarbonate Roof)      | 355.0kg |
|             |                                             |         |
| 138 200 646 | Extension Bay, Ragged (Galvanised Roof)     | 248.0kg |
| 138 200 516 | Extension Bay, Flanged (Galvanised Roof)    | 248.0kg |
| 138 200 651 | Extension Bay, Ragged (Polycarbonate Roof)  | 253.0kg |
| 138 200 521 | Extension Bay, Flanged (Polycarbonate Roof) | 253.0kg |

## **Product details**

2,144mm (Height, Front). 1,346mm (Height, Rear) 2,670mm (Depth). 3,450mm (Length, per bay). 76mm galvanised steel tube uprights.