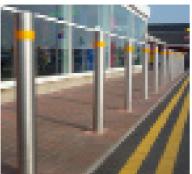

## The AUTOPA Trinity Stainless Fixed Post

The AUTOPA Trinity Stainless Steel Fixed Post is 900mm tall and is ideal for all modern developments where the clean and elegant appearance of stainless steel is desired.

## Installation & use

Ragged posts require an excavated hole of approximately  $300 \text{mm}^3$  for installation. 2mm wall thickness Flanged posts up to 127mm in diameter require bolting down to a suitable concrete surface (no less then 300mm³) using four M12 bolts. Flanged posts with a diameter of more than 127mm require bolting down to a suitable concrete surface (no less then 300mm³) using four M16 bolts. AUTOPA recommends that posts are placed no further than 1,200mm apart to ensure that no vehicle may pass between them. This product is guaranteed for 12 months (if installed and used correctly).