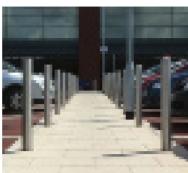

## The AUTOPA Trinity Stainless Fixed Post

The AUTOPA Trinity Stainless Steel Fixed Post is 900mm tall and is ideal for all modern developments where the clean and elegant appearance of stainless steel is desired.