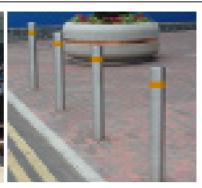

## The AUTOPA Trinity Stainless Fixed Post

The AUTOPA Trinity Stainless Steel Fixed Post is 900mm tall and is ideal for all modern developments where the clean and elegant appearance of stainless steel is desired.