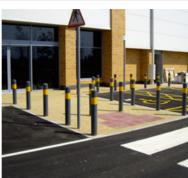

## The AUTOPA Plain Round Bollard (Galvanised) 48mm - 127mm

AUTOPA's range of Plain Round Bollards offers a simple and cost effective means of establishing control over parking and access. Plain Round Bollards are ideal for use around pedestrian precincts, pavements, play and parking areas, as part of traffic calming measures, pedestrianisation schemes and as a deterrent to ram-raiders.

## Installation & use

Ragged bollards require an excavated hole of approximately 400mm³ for installation. Flanged bollards require bolting down to a suitable concrete surface (no less then 400mm³) by means of four M12 bolts. AUTOPA recommends that bollards are placed no further than 1,200mm apart to ensure that no vehicle may pass between them.