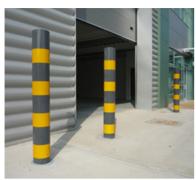

## The AUTOPA Plain Round Bollard (Galvanised) 48mm - 127mm

AUTOPA's range of Plain Round Bollards offers a simple and cost effective means of establishing control over parking and access. Plain Round Bollards are ideal for use around pedestrian precincts, pavements, play and parking areas, as part of traffic calming measures, pedestrianisation schemes and as a deterrent to ram-raiders.