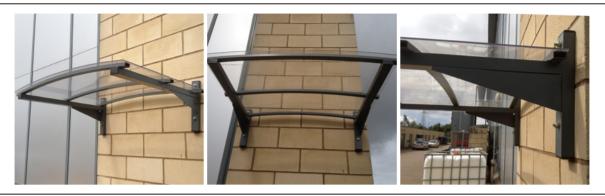

# The AUTOPA open spaces Door Canopy-AL

The AUTOPA open spaces Door Canopy-AL is a lightweight canopy designed to be fixed to a wall to provide some protection from the elements. The Door Canopy-AL is coated 7016 grey as standard, but is available in a range of RAL colours to suit existing colour schemes. For colour coated options RAL numbers must be supplied at time of order.

The Door Canopy-AL is fabricated from aluminium and UV stable PET clear sheet and is available in three sizes; 1200mm, 1500mm and 1800mm.

| Product Range |                         |        |
|---------------|-------------------------|--------|
| Order Code    | Description             | Weight |
| 138 220 899   | Door Canopy-AL (1200mm) | 16.5kg |
| 138 220 900   | Door Canopy-AL (1500mm) | 19.3kg |
| 138 220 901   | Door Canopy-AL (1800mm) | 22.2kg |

## **Product details**

Galvanised steel inner wall brace 13mm bolt hole 4mm clear PET sheet 1020mm projection from wall