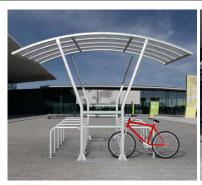

## The VELOPA Ashton Cycle Shelter

The Ashton Cycle Shelter has a simple, universal design similar to our highly popular Cambourne Cycle Shelter. Designed to hold either two rows of bicycles, it is an ideal BREEAM compliant solution for all sites where high density cycle parking is required.

Manufactured from galvanised mild steel with a UV stabilised PETG roof, the Ashton Cycle Shelter can be colour coated to any BS or RAL colour to suit the wider aesthetics of a site (codes must be specified at time of order). The Ashton is available ragged or flanged and can be extended as necessary with the addition of one or more extension bays.