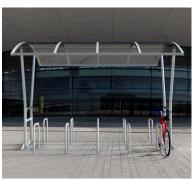

## The VELOPA Ashton Cycle Shelter

The Ashton Cycle Shelter has a simple, universal design similar to our highly popular Cambourne Cycle Shelter. Designed to hold either two rows of bicycles, it is an ideal BREEAM compliant solution for all sites where high density cycle parking is required.

Manufactured from galvanised mild steel with a UV stabilised PETG roof, the Ashton Cycle Shelter can be colour coated to any BS or RAL colour to suit the wider aesthetics of a site (codes must be specified at time of order). The Ashton is available ragged or flanged and can be extended as necessary with the addition of one or more extension bays.