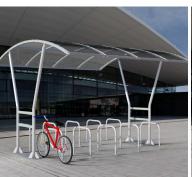

## The VELOPA Ashton Cycle Shelter

The Ashton Cycle Shelter has a simple, universal design similar to our highly popular Cambourne Cycle Shelter. Designed to hold either two rows of bicycles, it is an ideal BREEAM compliant solution for all sites where high density cycle parking is required.

Manufactured from galvanised mild steel with a UV stabilised PETG roof, the Ashton Cycle Shelter can be colour coated to any BS or RAL colour to suit the wider aesthetics of a site (codes must be specified at time of order). The Ashton is available ragged or flanged and can be extended as necessary with the addition of one or more extension bays.