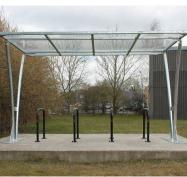

## The VELOPA Ingleton Cycle Shelter

The Ingleton shelter is a free-standing, single sided cycle shelter designed for on site assembly, constructed from galvanised steel and PET sheet. The frame is made entirely from galvanised mild steel; the uprights are 76mm round tube and the roof frame is 50mm square tube. The roof is 4mm clear sheet.

The rolled round tube legs offer an elegant yet strong frame that emphasises the modern aesthetic of the shelter, the Ingleton shelter is an ideal basis for sheltered cycle parking needs in public spaces.

## **Product details**

Height: 2,350mm Depth: 2,850mm Width: 2m-10m

76mm round and 50mm square galvanised steel tube

4mm clear PET sheet