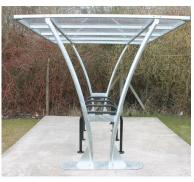

## The VELOPA Ingleton Cycle Shelter

The Ingleton shelter is a free-standing, single sided cycle shelter designed for on site assembly, constructed from galvanised steel and PET sheet. The frame is made entirely from galvanised mild steel; the uprights are 76mm round tube and the roof frame is 50mm square tube. The roof is 4mm clear sheet.

The rolled round tube legs offer an elegant yet strong frame that emphasises the modern aesthetic of the shelter, the Ingleton shelter is an ideal basis for sheltered cycle parking needs in public spaces.

## **Product details**

Height: 2,350mm Depth: 2,850mm Width: 2m-10m

76mm round and 50mm square galvanised steel tube

4mm clear PET sheet