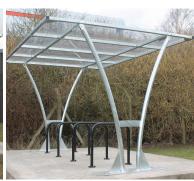

## The VELOPA Ingleton Cycle Shelter

The Ingleton shelter is a free-standing, single sided cycle shelter designed for on site assembly, constructed from galvanised steel and PET sheet. The frame is made entirely from galvanised mild steel; the uprights are 76mm round tube and the roof frame is 50mm square tube. The roof is 4mm clear sheet.

The rolled round tube legs offer an elegant yet strong frame that emphasises the modern aesthetic of the shelter, the Ingleton shelter is an ideal basis for sheltered cycle parking needs in public spaces.

## **Product details**

Height: 2,350mm Depth: 2,850mm Width: 2m-10m

76mm round and 50mm square galvanised steel tube

4mm clear PET sheet