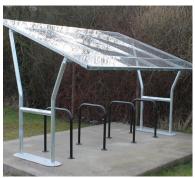

## The VELOPA Fenstanton Cycle Shelter

The Fenstanton shelter is a free-standing, single sided cycle shelter designed for on site assembly, constructed from galvanised steel and PET sheet. The frame is made entirely from galvanised mild steel; the uprights are 76mm round tube and the roof frame is 50mm square tube. The roof is 4mm clear sheet.

## **Product details**

Front Height: 2,300mm Rear Height: 1,450mm Depth: 2,750mm Width: 2m-10m

76mm round and 50mm square galvanised steel tube

4mm clear PET sheet