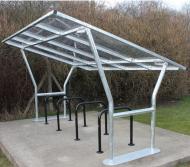

## The VELOPA Fenstanton Cycle Shelter

The Fenstanton shelter is a free-standing, single sided cycle shelter designed for on site assembly, constructed from galvanised steel and PET sheet. The frame is made entirely from galvanised mild steel; the uprights are 76mm round tube and the roof frame is 50mm square tube. The roof is 4mm clear sheet.

## **Product details**

Front Height: 2,300mm Rear Height: 1,450mm Depth: 2,750mm Width: 2m-10m

76mm round and 50mm square galvanised steel tube

4mm clear PET sheet