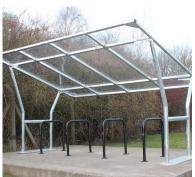

## The VELOPA Fenstanton Cycle Shelter

The Fenstanton shelter is a free-standing, single sided cycle shelter designed for on site assembly, constructed from galvanised steel and PET sheet. The frame is made entirely from galvanised mild steel; the uprights are 76mm round tube and the roof frame is 50mm square tube. The roof is 4mm clear sheet.

## **Product details**

Front Height: 2,300mm Rear Height: 1,450mm Depth: 2,750mm Width: 2m-10m

76mm round and 50mm square galvanised steel tube

4mm clear PET sheet