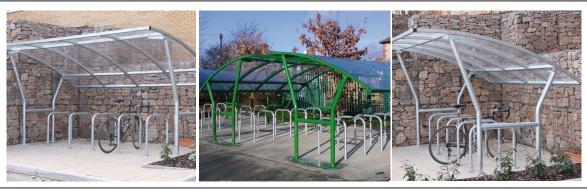

## The VELOPA Cambourne Cycle Shelter

The Cambourne shelter is a free-standing, single sided cycle shelter designed for on site assembly, constructed from galvanised steel and PET sheet. The frame is made entirely from galvanised mild steel; the uprights are 76mm round tube and the roof frame is 50mm square tube. The roof is 4mm clear sheet.

A variation of the classic VELOPA Cambridge style shelter, the Cambourne shelter provides a core element of a BREEAM compliant cycle parking solution.

| Options     |                            |         |
|-------------|----------------------------|---------|
| Order Code  | Description                | Weight  |
| 138 204 261 | 2m Main Bay (Flanged)      | 208.0kg |
| 138 204 251 | 3m Main Bay (Flanged)      | 253.0kg |
| 138 204 254 | 4m Main Bay (Flanged)      | 298.0kg |
| 138 204 263 | 5m Main Bay (Flanged)      | 344.0kg |
|             |                            |         |
| 138 204 262 | 2m Extension Bay (Flanged) | 142.0kg |
| 138 204 252 | 3m Extension Bay (Flanged) | 187.0kg |
| 138 204 255 | 4m Extension Bay (Flanged) | 232.0kg |
| 138 204 264 | 5m Extension Bay (Flanged) | 278.0kg |
|             |                            |         |

## **Product details**

Front Height: 2,150mm Rear Height: 1,350mm Depth: 2,700mm Width: 2m-10m 76mm round and 50mm square galvanised steel tube 4mm clear PET sheet