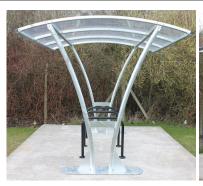

## The VELOPA Bentham Cycle Shelter

The Bentham shelter is a free-standing, double sided cycle shelter designed for on site assembly, constructed from galvanised steel and PET sheet. The frame is made entirely from galvanised mild steel; the uprights are 76mm round tube and the roof frame is 50mm square tube. The roof is 4mm clear sheet.

The rolled round tube legs offer an elegant yet strong frame that emphasises the modern aesthetic of the shelter, the Bentham shelter is an ideal basis for sheltered cycle parking needs in public spaces.

## **Product details**

Height: 2,500mm Depth: 2,800mm Width: 2m-10m

76mm round and 50mm square galvanised steel tube

4mm clear PET sheet