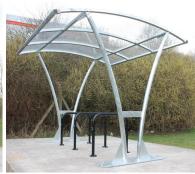

## The VELOPA Bentham Cycle Shelter

The Bentham shelter is a free-standing, double sided cycle shelter designed for on site assembly, constructed from galvanised steel and PET sheet. The frame is made entirely from galvanised mild steel; the uprights are 76mm round tube and the roof frame is 50mm square tube. The roof is 4mm clear sheet.

The rolled round tube legs offer an elegant yet strong frame that emphasises the modern aesthetic of the shelter, the Bentham shelter is an ideal basis for sheltered cycle parking needs in public spaces.

## **Product details**

Height: 2,500mm Depth: 2,800mm Width: 2m-10m

76mm round and 50mm square galvanised steel tube

4mm clear PET sheet