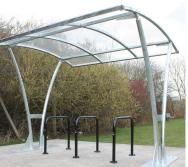

## The VELOPA Bentham Cycle Shelter

The Bentham shelter is a free-standing, double sided cycle shelter designed for on site assembly, constructed from galvanised steel and PET sheet. The frame is made entirely from galvanised mild steel; the uprights are 76mm round tube and the roof frame is 50mm square tube. The roof is 4mm clear sheet.

## **Product details**

Height: 2,500mm Depth: 2,800mm Width: 2m-10m

76mm round and 50mm square galvanised steel tube

4mm clear PET sheet