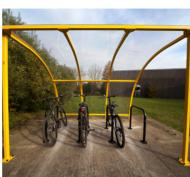

## The VELOPA Stratford Cycle Shelter

The Stratford shelter is a free-standing, single sided cycle shelter designed for on site assembly, constructed from galvanised steel and PET sheet. The frame is made from 50mm galvanised mild steel square tube. The roof is 4mm clear sheet.

## **Product details**

2,150mm (Height).
2,530mm (Depth).
3,000mm-10,000mm (Length).
50mm square galvanised steel tube.
4mm clear PET sheet.
Other options are available; please ask.