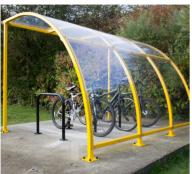

## The VELOPA Stratford Cycle Shelter

The Stratford shelter is a free-standing, single sided cycle shelter designed for on site assembly, constructed from galvanised steel and PET sheet. The frame is made from 50mm galvanised mild steel square tube. The roof is 4mm clear sheet.

## **Product details**

2,150mm (Height).
2,530mm (Depth).
3,000mm-10,000mm (Length).
50mm square galvanised steel tube.
4mm clear PET sheet.
Other options are available; please ask.