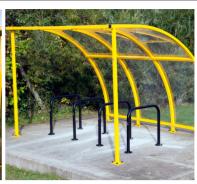

## The VELOPA Stratford Cycle Shelter

The Stratford shelter is a free-standing, single sided cycle shelter designed for on site assembly, constructed from galvanised steel and PET sheet. The frame is made from 50mm galvanised mild steel square tube. The roof is 4mm clear sheet.

## **Product details**

2,150mm (Height).
2,530mm (Depth).
3,000mm-10,000mm (Length).
50mm square galvanised steel tube.
4mm clear PET sheet.
Other options are available; please ask.