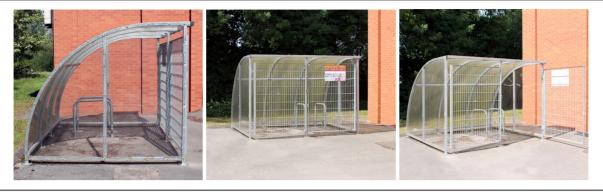

# The VELOPA Stratford Cycle Shelter

The Stratford shelter is a free-standing, single sided cycle shelter designed for on site assembly, constructed from galvanised steel and PET sheet. The frame is made from 50mm galvanised mild steel square tube. The roof is 4mm clear sheet.

## **Product details**

2,150mm (Height). 2,530mm (Depth). 3,000mm-10,000mm (Length). 50mm square galvanised steel tube. 4mm clear PET sheet. *Other options are available; please ask.* 