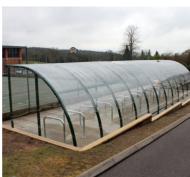

## The VELOPA Stratford Cycle Shelter

The Stratford shelter is a free-standing, single sided cycle shelter designed for on site assembly, constructed from galvanised steel and PET sheet. The frame is made from 50mm galvanised mild steel square tube. The roof is 4mm clear sheet.

## **Product details**

2,150mm (Height).
2,530mm (Depth).
3,000mm-10,000mm (Length).
50mm square galvanised steel tube.
4mm clear PET sheet.
Other options are available; please ask.