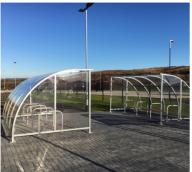

## The VELOPA Stratford Cycle Shelter

The Stratford shelter is a free-standing, single sided cycle shelter designed for on site assembly, constructed from galvanised steel and PET sheet. The frame is made from 50mm galvanised mild steel square tube. The roof is 4mm clear sheet.

The Stratford shelter provides a core element of a compliant cyle parking solution.

| Options     |                                                           |         |
|-------------|-----------------------------------------------------------|---------|
| Order Code  | Description                                               | Weight  |
| 138 203 920 | 2m Main Bay                                               | 222.0kg |
| 138 203 930 | 3m Main Bay                                               | 272.0kg |
| 138 203 940 | 4m Main Bay                                               | 322.0kg |
| 138 203 950 | 5m Main Bay                                               | 374.0kg |
| 138 203 925 | 2m Extension Bay                                          | 113.0kg |
| 138 203 935 | 3m Extension Bay                                          | 163.0kg |
| 138 203 945 | 4m Extension Bay                                          | 213.0kg |
| 138 203 951 | 5m Extension Bay                                          | 265.0kg |
|             | Accessories & installation parts                          |         |
| 138 101 010 | Pack of 16 16mm Expanding anchor bolts (for fixing 3-4m)  |         |
| 138 101 012 | Pack of 24 16mm Expanding anchor bolts (for fixing 6-8m)  |         |
| 138 101 016 | Pack of 32 16mm Expanding anchor bolts (for fixing 9-10m) |         |