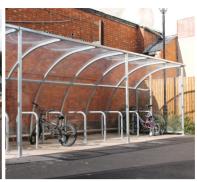

## The VELOPA Stratford Cycle Shelter

The Stratford shelter is a free-standing, single sided cycle shelter designed for on site assembly, constructed from galvanised steel and PET sheet. The frame is made from 50mm galvanised mild steel square tube. The roof is 4mm clear sheet.

## Installation & use

Each shelter leg requires bolting down to a suitable concrete surface (not less than 450mm x 450mm x 400mm) by means of 12mm anchor bolts.

The area surrounding the installation must be flat and level with no nearby surface irregularities or gradient changes.