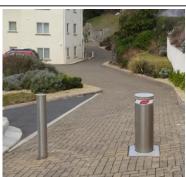

## The AUTOPA Automatic Rising Bollard

Designed to control the access of vehicles to residential areas and commercial properties, AUTOPA's Automatic Bollards are manufactured from high quality stainless or galvanised steel. These bollards are available in diameters of 127mm or 275mm and heights of 600mm or 800mm to suit customer needs.

All AUTOPA Automatic Bollards are compatible with a variety of different control mechanisms including remote controls, keypads and swipe cards. AUTOPA recommends that bollards are placed no further than 1,200mm apart to ensure no vehicle may pass between them.