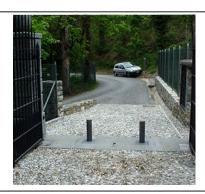

All AUTOPA Automatic Bollards are compatible with a variety of different control mechanisms including remote controls, keypads and swipe cards. AUTOPA recommends that bollards are placed no further than 1,200mm apart to ensure no vehicle may pass between them.