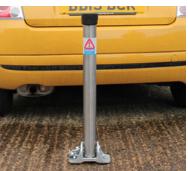

## The AUTOPA Hinged Parking Post FB

The original Hinged Parking Post was patented in 1959, and is the UK's preferred choice protecting individual parking spaces. The durable and reliable design of the post guarantees that your parking space will always be available, while the reflective, high visibility band ensures your parking post will be seen in all weather conditions.

## **Product details**

750mm x 203mm x 102mm (h x w x l) 64mm diameter tube 110mm minimum vehicle clearance

Installation & use

Each post requires down to a suitable concrete surface (not less than 300mm³) by means of two 16mm anchor bolts. The area surrounding the installation must be flat and level with no nearby surface irregularities or gradient changes. Care must be taken to ensure the circular base recess is kept clear of concrete and any other debris during installation and use.