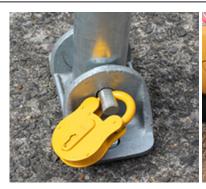

The AUTOPA Hinged Parking Post FB is lockable in the up and down positions using its integrated lock. For emergency access the AUTOPA Hinged Parking Post FB has a removable hinge pin which is secured with a Fire Brigade padlock (lock and key both available separately).

## **Product Range**

| Order Code  | Description                              | Weight |
|-------------|------------------------------------------|--------|
| 138 300 111 | Galvanised                               | 8.2kg  |
| 138 300 114 | Galvanised & Colour                      | 8.2kg  |
| 138 300 116 | Galvanised & Black                       | 8.2kg  |
| 138 300 115 | Galvanised & Yellow                      | 8.2kg  |
| 138 300 119 | Stainless (Grade 304)                    | 8.2kg  |
|             | Accessories & installation parts         |        |
| 138 100 920 | FB1 Fire Brigade Padlock (Excludes key)  |        |
| 138 100 924 | FB14 Fire Brigade Padlock (Excludes key) |        |
| 138 100 921 | FB1 Fire Brigade Padlock Key             |        |
| 138 100 925 | FB14 Fire Brigade Padlock Key            |        |
| 138 150 501 | Spare Key (Please specify key number)    |        |
| 138 100 991 | M16 Expanding Bolt (2 required per post) |        |