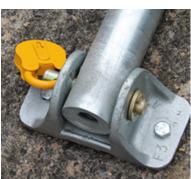

The AUTOPA Hinged Parking Post FB is lockable in the up and down positions using its integrated lock. For emergency access the AUTOPA Hinged Parking Post FB has a removable hinge pin which is secured with a Fire Brigade padlock (lock and key both available separately).

## **Product details**

750mm x 203mm x 102mm (h x w x l) 64mm diameter tube 110mm minimum vehicle clearance

Installation & use

Each post requires down to a suitable concrete surface (not less than 300mm³) by means of two 16mm anchor bolts. The area surrounding the installation must be flat and level with no nearby surface irregularities or gradient changes. Care must be taken to ensure the circular base recess is kept clear of concrete and any other debris during installation and use.