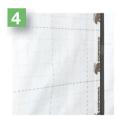

## **EXAMPLE INSTALLATION**

Laying the first layer of insulation

Laying the second layer of insulation

Installation of the vapour barrier

Fixing the vapour barrier with double-sided adhesive, creates a technical vacuum then install the facing plates