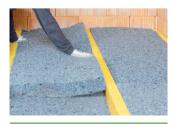

Double layered in cross layers is possible

Simple and easy cutting with an insulation knife

## **EXAMPLE INSTALLATION**

Laying the first layer of insulation

Laying the second layer of insulation

Installation of the vapour barrier

Fixing the vapour barrier with double-sided adhesive, creates a technical vacuum then install the facing plates