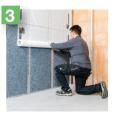

## **EXAMPLE INSTALLATION**

Laying the first layer of insulation

Laying the second layer of insulation

Installation of the vapour barrier

Fixing the vapour barrier with double-sided adhesive, creates a technical vacuum then install the facing plates