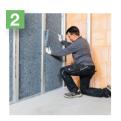

## **EXAMPLE INSTALLATION**

Laying the first layer of insulation

Laying the second layer of insulation

Installation of the vapour barrier

Fixing the vapour barrier with double-sided adhesive, creates a technical vacuum then install the facing plates