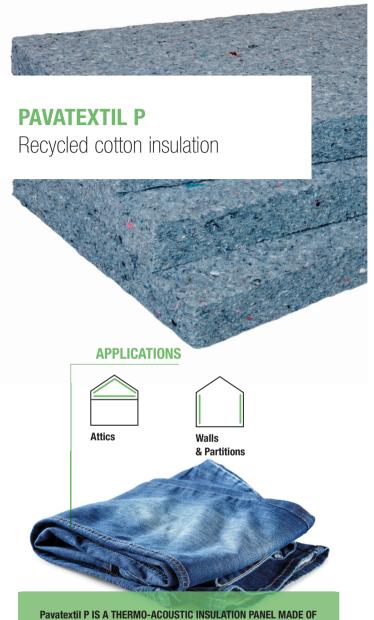

# Pavatextii P IS A THERMO-ACOUSTIC INSULATION PANEL MADE OF RECYCLED COTTON, MAINLY JEANS.

**Pavatextil P** comes from the collection, recycling and recovery of textiles at the "end of life", mainly jeans, which are sorted, frayed and revalued. This innovative recycling solution for cotton textiles destined for incineration, gives a second life to a quality raw material.