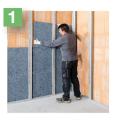

## **EXAMPLE INSTALLATION**

Laying the first layer of insulation

Laying the second layer of insulation

Installation of the vapour barrier

Fixing the vapour barrier with double-sided adhesive, creates a technical vacuum then install the facing plates