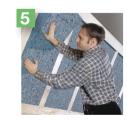

## **EXAMPLE INSTALLATION**

Laying the first layer of insulation

Laying the second layer of insulation

Installation of the vapour barrier

Fixing the vapour barrier with double-sided adhesive, creates a technical vacuum then install the facing plates