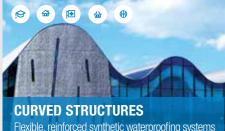

for curved, barrel and wave formed roofs.

**BASEMENTS** Reinforced bituminous membranes and insulation for basement construction

台

Residential & Social

ß

Education

Fully and partially reinforced systems capable of withstanding heavy vehicular traffic.

**BARREL & DOME STRUCTURES** Fully reinforced bituminous waterproofing systems designed for barrel and dome structures

Aesthetic and functional waterproofing membranes for mono-pitch designs.

BRIDGEDECKS Robust waterproofing solutions for trafficable environments