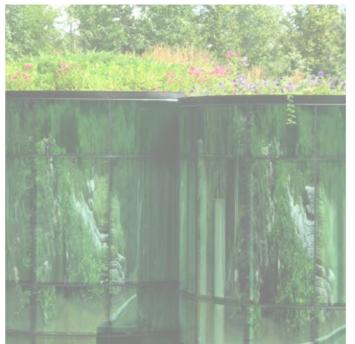

## SOPREMA GREEN ROOF SOLUTIONS

Green roofs are the perfect way to create sustainable building envelope solutions, promoting biodiversity and turning what would otherwise be wasted space into useful areas for people, wildlife and plants. SOPREMA supply a wide range of green roof systems, to suit every structure. Full design and specification advice is available to assist you with your project.

- + Reduce storm water run off
- + Promote biodiversity
- + Easy to install

T: +44 (0) 8451 948 727 E: info@soprema.co.uk

www.soprema.co.uk

4 Lancaster Way | Earls Colne Business Park | Colchester | Essex | +44 (0) 8451 948 727 | info@soprema.co.uk | www.soprema.co.uk