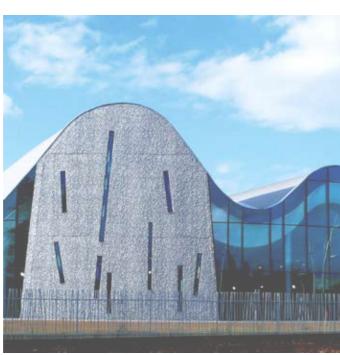

# **COMPLEX PROFILES**

Decorative, reinforced synthetic waterproofing systems for complex profiles and facades

# CURVED STRUCTURES

Flexible, reinforced synthetic waterproofing systems for curved, barrel and wave form roofs.

|             |   | MICONIA MARINA |  |  |
|-------------|---|----------------|--|--|
| Flagon® SR  |   |                |  |  |
| Flagon® SFc | • |                |  |  |
| Flagon® SV  | • | •              |  |  |
| Flagon S    |   |                |  |  |