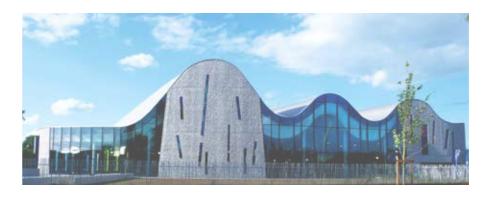

# **COMPLEX PROFILES**

Decorative, reinforced synthetic waterproofing systems for complex profiles and facades

# UNRESTRICTED DESIGN

The Flagon PVC range offers completely unrestricted design due to its ability to accommodate even the most complex structures and design profiles. The PVC membranes in the Flagon range can be ordered in any RAL colour to suit specific aesthetic design requirements. Standing seam profiles can also be incorporated into the system in order to provide the aesthetic finish of a traditional standing seam metal roof. The versatility and performance benefits that the Flagon PVC systems offer, have resulted in these products becoming increasingly popular for many high profile projects.