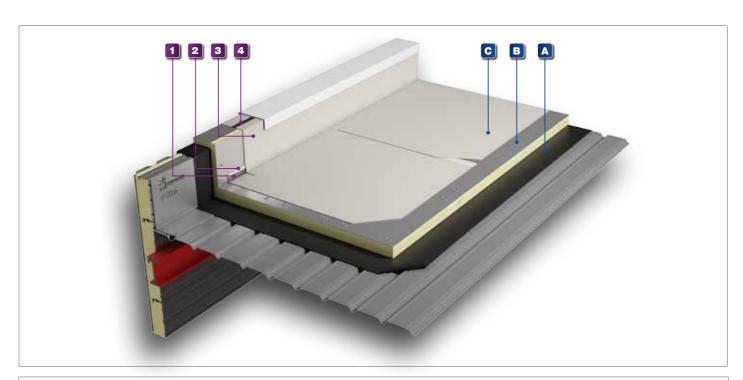

| FLAGON PVC MECHANICALLY FIXED SYSTEM |            |                  |                    |              |                  |                       |  |  |
|--------------------------------------|------------|------------------|--------------------|--------------|------------------|-----------------------|--|--|
| A. VAPOUR LAYER B. INSULATION        |            | C. WATERPROOFING | 1. METAL 2. DETAIL |              | 3. WATERPROOFING | 4. METAL              |  |  |
| VAPOUR FLAG                          | SOPRATHERM | FLAGON SR        | FLAG BAR           | PVC FLAGOFIL | FLAGON SR        | FLAG TERMINATION TAPE |  |  |