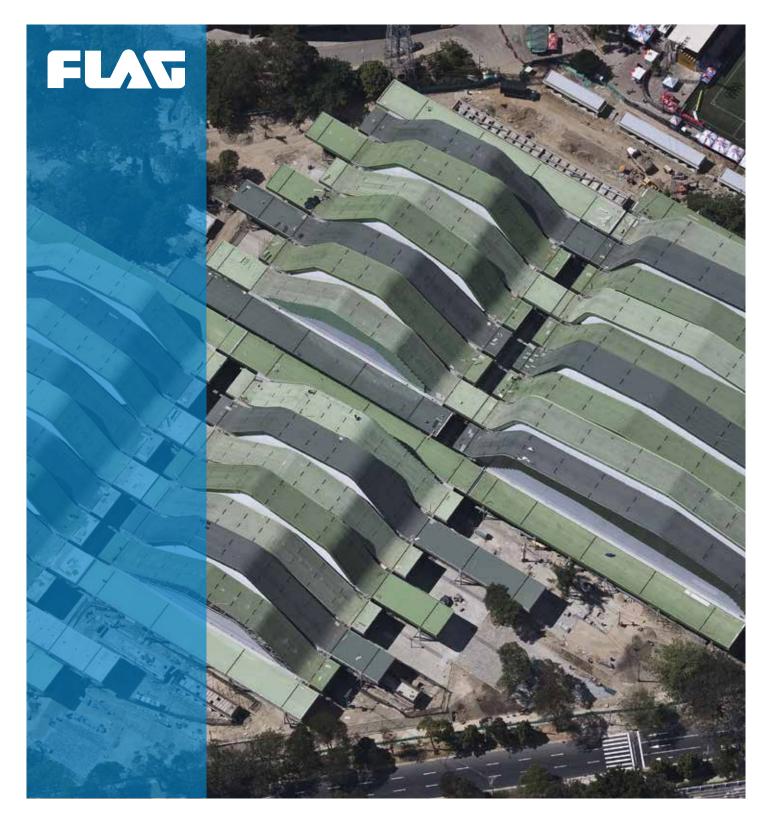

Flagon PVC systems are the perfect solution for quick and easy installation on large scale commercial projects that demand flexibility and excellent dimensional stability. Flagon PVC systems are particularly suited to roofing applications such as; stadiums, supermarkets, distribution centres, production facilities and complex profile designs.

# CURVED STRUCTURES

Flexible, reinforced synthetic waterproofing systems for curved, barrel and wave form roofs.

|             |   | MICONIA MARINA |  |  |
|-------------|---|----------------|--|--|
| Flagon® SR  |   |                |  |  |
| Flagon® SFc | • |                |  |  |
| Flagon® SV  | • | •              |  |  |
| Flagon S    |   |                |  |  |