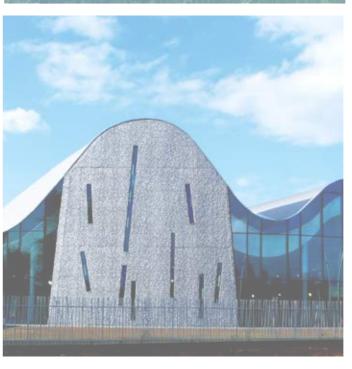

# **COMPLEX PROFILES**

Decorative, reinforced synthetic waterproofing systems for complex profiles and facades