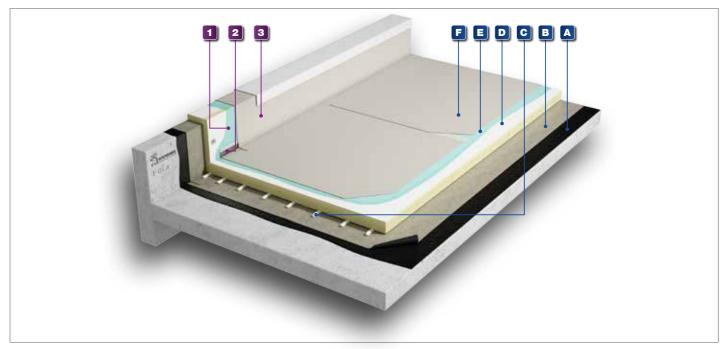

#### ACCESSORIES

A full range of Flagon PVC accessories including outlets and leaf guards, are available from SOPREMA and covered by the single-point Sopracover warranty.

| FLAGON PVC FULLY ADHERED SYSTEM |                       |                           |               |                  |                  |               |                   |                  |
|---------------------------------|-----------------------|---------------------------|---------------|------------------|------------------|---------------|-------------------|------------------|
| A. PRIMER                       | B. VAPOUR<br>LAYER    | C. INSULATION<br>ADHESIVE | D. INSULATION | E. ADHESIVE      | F. WATERPROOFING | 1. ADHESIVE   | 2. METAL          | 3. WATERPROOFING |
| ELASTOCOL<br>600                | SOPRAVAP<br>STICK S16 | COLTACK<br>EVOLUTION CA   | SOPRATHERM    | FLEXOCOL<br>W LV | FLAGON SFC       | FLEXOCOL<br>C | FLAG PEEL<br>STOP | FLAGON SV        |