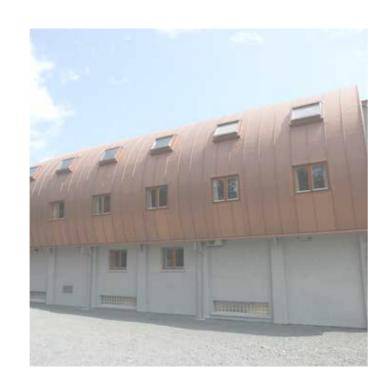

# **COMPLEX PROFILES**

Decorative, reinforced synthetic waterproofing systems for complex profiles and facades

# UNRESTRICTED DESIGN

The Flagon PVC range offers completely unrestricted design due to its ability to accommodate even the most complex structures and design profiles. The PVC membranes in the Flagon range can be ordered in any RAL colour to suit specific aesthetic design requirements. Standing seam profiles can also be incorporated into the system in order to provide the aesthetic finish of a traditional standing seam metal roof. The versatility and performance benefits that the Flagon PVC systems offer, have resulted in these products becoming increasingly popular for many high profile projects.