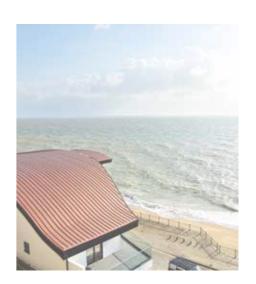

# FLAT ROOFS

Light-weight, reinforced synthetic membrane systems developed for flat and mono-pitch roofs.

# CURVED STRUCTURES

Flexible, reinforced synthetic waterproofing systems for curved, barrel and wave form roofs.

|             |   | MICONIA MARINA |  |  |
|-------------|---|----------------|--|--|
| Flagon® SR  |   |                |  |  |
| Flagon® SFc | • |                |  |  |
| Flagon® SV  | • | •              |  |  |
| Flagon S    |   |                |  |  |