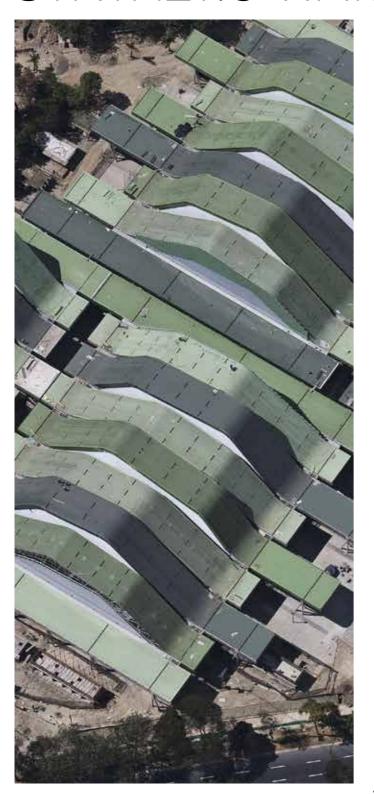

# CURVED STRUCTURES

Flexible, reinforced synthetic waterproofing systems for curved, barrel and wave form roofs.

|             |   | MICONIA MARINA |  |  |
|-------------|---|----------------|--|--|
| Flagon® SR  |   |                |  |  |
| Flagon® SFc | • |                |  |  |
| Flagon® SV  | • | •              |  |  |
| Flagon S    |   |                |  |  |

Flagon PVC systems are the perfect solution for quick and easy installation on large scale commercial projects that demand flexibility and excellent dimensional stability. Flagon PVC systems are particularly suited to roofing applications such as; stadiums, supermarkets, distribution centres, production facilities and complex profile designs.