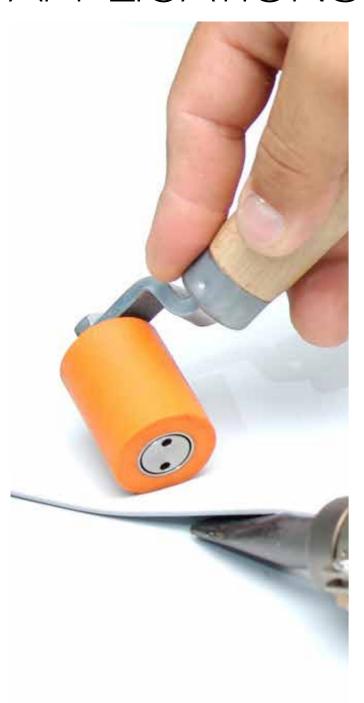

#### INSTALLATION

Flagon PVC membranes are hot air welded and can be loose laid, fully adhered or mecahnically fixed to the substrate.