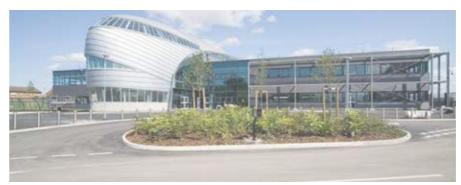

# CURVED STRUCTURES

Flexible, reinforced synthetic waterproofing systems for curved, barrel and wave form roofs.

|             |   | MICONIA MARINA |  |  |
|-------------|---|----------------|--|--|
| Flagon® SR  |   |                |  |  |
| Flagon® SFc | • |                |  |  |
| Flagon® SV  | • | •              |  |  |
| Flagon S    |   |                |  |  |

# UNRESTRICTED DESIGN

The Flagon PVC range offers completely unrestricted design due to its ability to accommodate even the most complex structures and design profiles. The PVC membranes in the Flagon range can be ordered in any RAL colour to suit specific aesthetic design requirements. Standing seam profiles can also be incorporated into the system in order to provide the aesthetic finish of a traditional standing seam metal roof. The versatility and performance benefits that the Flagon PVC systems offer, have resulted in these products becoming increasingly popular for many high profile projects.