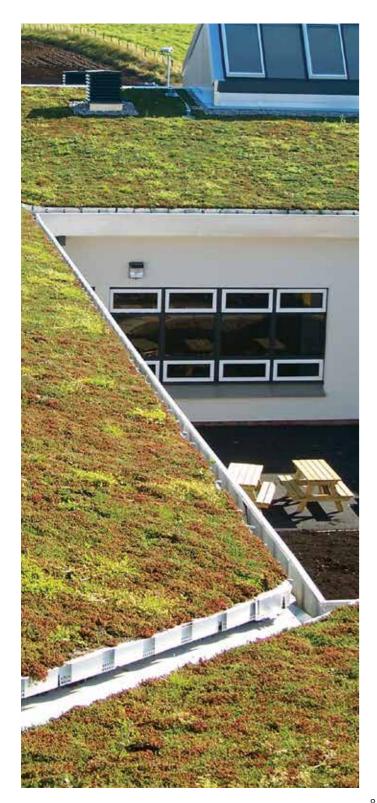

## SOPREMA GREEN ROOF SOLUTIONS

Green roofs are the perfect way to create sustainable building envelope solutions, promoting biodiversity and turning what would otherwise be wasted space into useful areas for people, wildlife and plants. SOPREMA supply a wide range of green roof systems, to suit every structure. Full design and specification advice is available to assist you with your project.

- + Reduce storm water run off
- + Promote biodiversity
- + Easy to install

T: +44 (0) 8451 948 727 E: info@soprema.co.uk

www.soprema.co.uk

4 Lancaster Way | Earls Colne Business Park | Colchester | Essex | +44 (0) 8451 948 727 | info@soprema.co.uk | www.soprema.co.uk