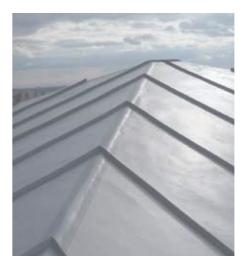

# **COMPLEX PROFILES**

Decorative, reinforced synthetic waterproofing systems for complex profiles and facades

# CURVED STRUCTURES

Flexible, reinforced synthetic waterproofing systems for curved, barrel and wave form roofs.

|             |   | MICONIA MARINA |  |  |
|-------------|---|----------------|--|--|
| Flagon® SR  |   |                |  |  |
| Flagon® SFc | • |                |  |  |
| Flagon® SV  | • | •              |  |  |
| Flagon S    |   |                |  |  |

# UNRESTRICTED DESIGN

The Flagon PVC range offers completely unrestricted design due to its ability to accommodate even the most complex structures and design profiles. The PVC membranes in the Flagon range can be ordered in any RAL colour to suit specific aesthetic design requirements. Standing seam profiles can also be incorporated into the system in order to provide the aesthetic finish of a traditional standing seam metal roof. The versatility and performance benefits that the Flagon PVC systems offer, have resulted in these products becoming increasingly popular for many high profile projects.