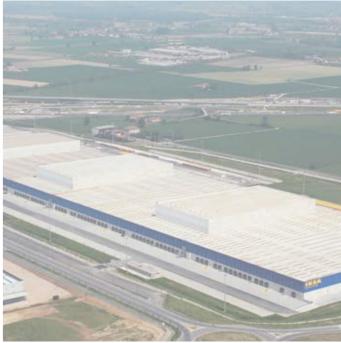

Flagon PVC systems are the perfect solution for quick and easy installation on large scale commercial projects that demand flexibility and excellent dimensional stability. Flagon PVC systems are particularly suited to roofing applications such as; stadiums, supermarkets, distribution centres, production facilities and complex profile designs.