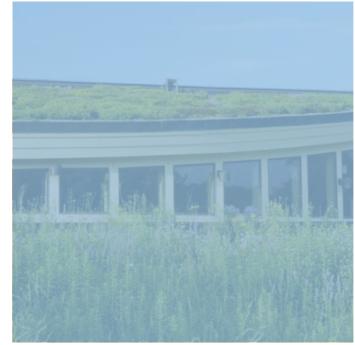

# CURVED STRUCTURES

Flexible, reinforced synthetic waterproofing systems for curved, barrel and wave form roofs.

|             |   | MICONIA MARINA |  |  |
|-------------|---|----------------|--|--|
| Flagon® SR  |   |                |  |  |
| Flagon® SFc | • |                |  |  |
| Flagon® SV  | • | •              |  |  |
| Flagon S    |   |                |  |  |