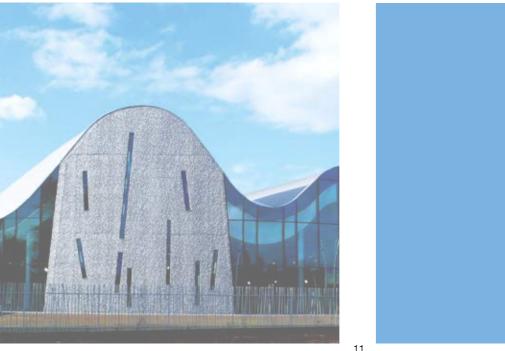

# FLAGON PVC APPLICATIONS

# CURVED STRUCTURES

Flexible, reinforced synthetic waterproofing systems for curved, barrel and wave form roofs.

|             |   | MICONIA MARINA |  |  |
|-------------|---|----------------|--|--|
| Flagon® SR  |   |                |  |  |
| Flagon® SFc | • |                |  |  |
| Flagon® SV  | • | •              |  |  |
| Flagon S    |   |                |  |  |