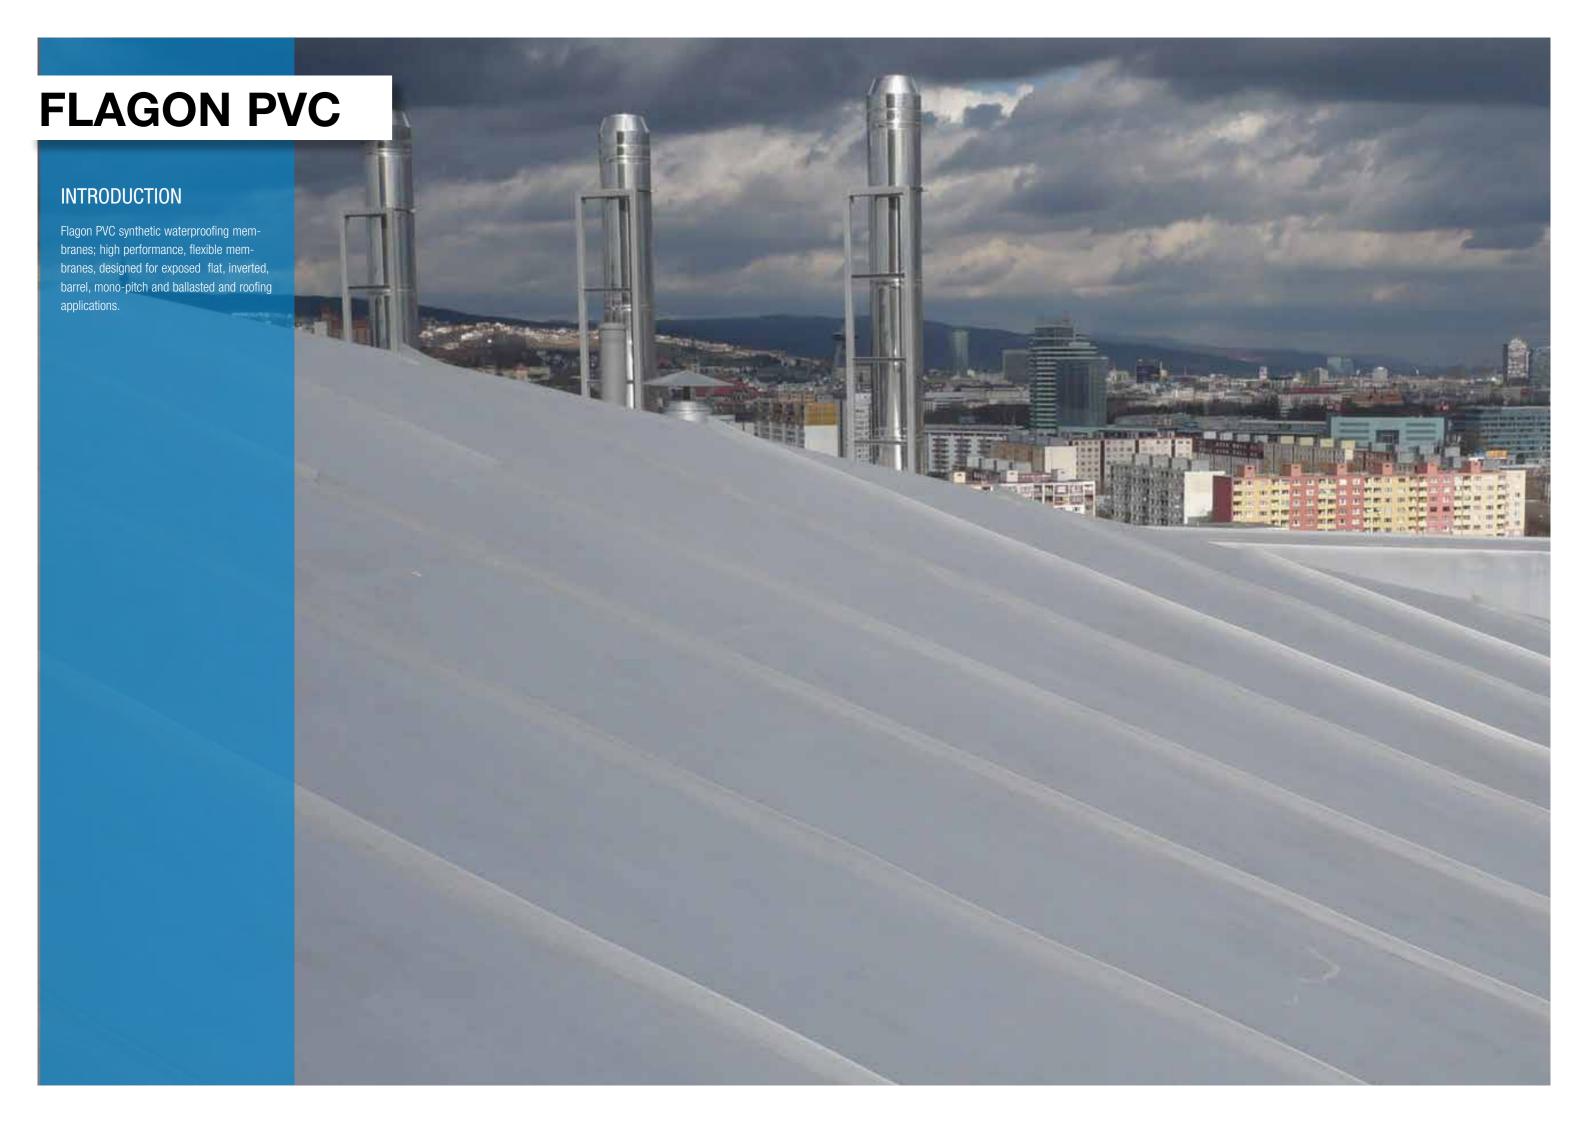

SYNTHETIC WATERPROOFING

# FLAGON PVC SYNTHETIC WATERPROOFING

Flagon PVC waterproofing membranes represent a new generation of synthetic waterproofing solutions, based on innovative formulations. Flagon development is based on over 50 years of extensive synthetic membrane manufacturing experience and industry leading technologies.