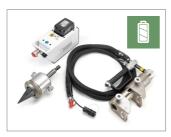

# RAUTOOL: THE TOOL.

**RAUTOOL A-LIGHT2 KOMBI** 

Combo tool

Dimensions 16 – 40 mm

**RAUTOOL K-TOOLS** 

Combo tools

Dimensions 10, 14, 16 mm

**RAUTOOL A-LIGHT2** 

Compression sleeve joint tool

Dimensions 16 - 40 mm

**RAUTOOL M-LIGHT** 

Compression sleeve joint tool

Dimensions 16 and 20 mm

**RAUTOOL XPAND QC** 

Expanding tool

Dimensions 16 – 40 mm

RAUTOOL M1

Compression sleeve joint tool

Dimensions 16 – 40 mm

RAUTOOL G2

Compression sleeve joint tool

Dimensions 40 – 110 mm

RAUTOOL H2 AND H/G1

Compression sleeve joint tools