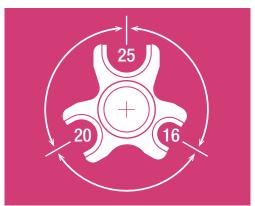

#### Turning instead of re-tooling:

With the triple compression jaw, dimension adjustments are fast and easy. The dimensions 16, 20 and 25 can be processed with a single tool. A simple twist does the trick.