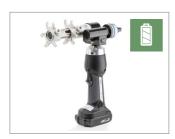

#### Installation with a twist:

The RAUTOOL A-light2 Kombi tool optimises work on construction sites. The switch from expanding to sliding on is done with a simple twist of the tool head — without re-tooling and without needing to take the tool out of your hand.

#### Equipped for anything:

The modular tool concept with various power types has the right solution for every requirement. Powerful cordless tools ensure long service lives. The manual RAUTOOL tools are independent of the power supply, maintenance-free and tried and tested in the rough and tumble of construction work.

### Powerful: RAUTOOL batteries

The latest-generation Li-lon batteries ensure extended use with short charging times.