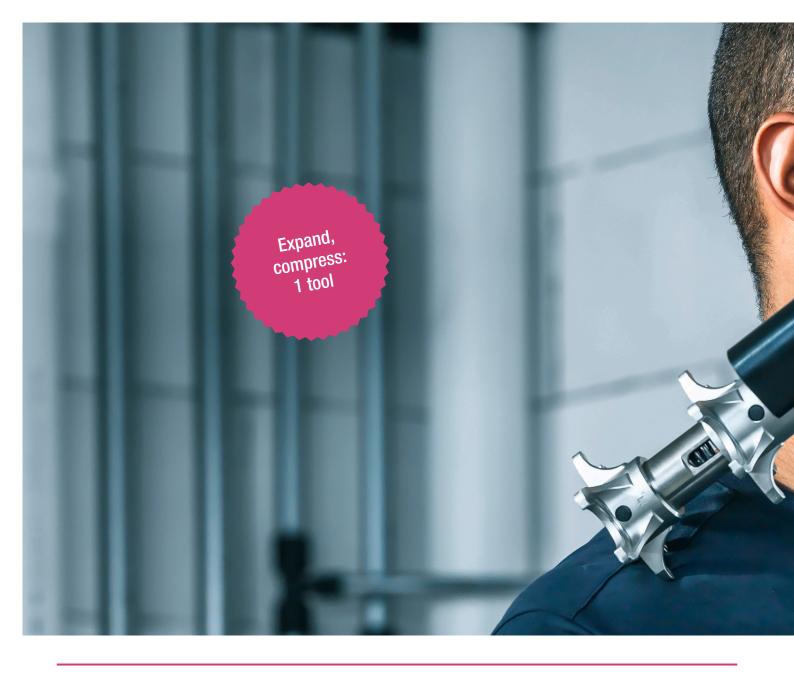

#### Installation with a twist:

The RAUTOOL A-light2 Kombi tool optimises work on construction sites. The switch from expanding to sliding on is done with a simple twist of the tool head — without re-tooling and without needing to take the tool out of your hand.

#### Turning instead of re-tooling:

With the triple compression jaw, dimension adjustments are fast and easy. The dimensions 16, 20 and 25 can be processed with a single tool. A simple twist does the trick.