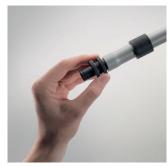

# FAST INSTALLATION.

Dependable and extremely easy.

The robust RAUTOOL system tools enable simple and convenient installation of the compression sleeve jointing system.

#### Installation with a twist:

The RAUTOOL A-light2 Kombi tool optimises work on construction sites. The switch from expanding to sliding on is done with a simple twist of the tool head — without re-tooling and without needing to take the tool out of your hand.