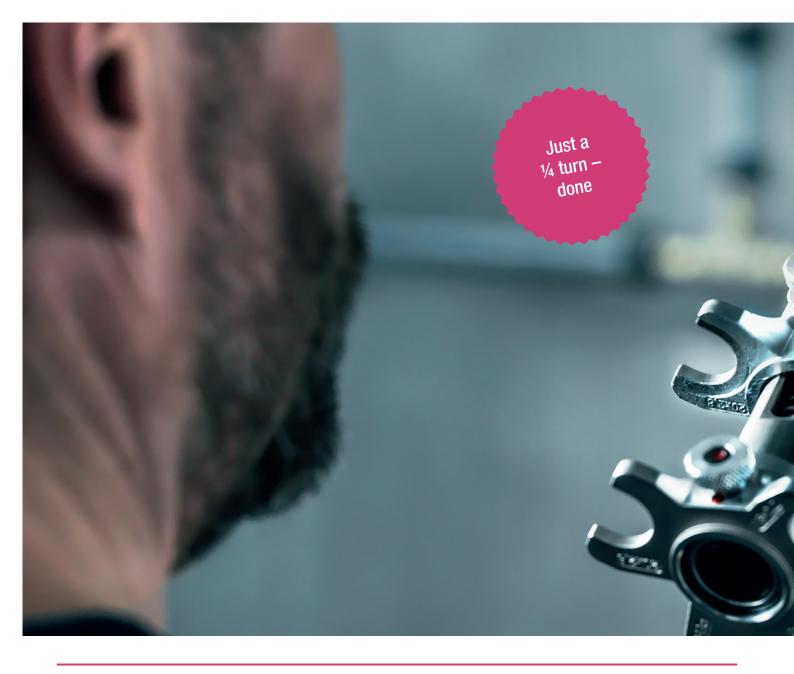

#### Quick Change®: Faster changing of expander heads

With the patented Quick Change system, attaching and removing expander heads is reduced to a single quarter turn. With conventional threaded connectors, by contrast, four complete turns are required.