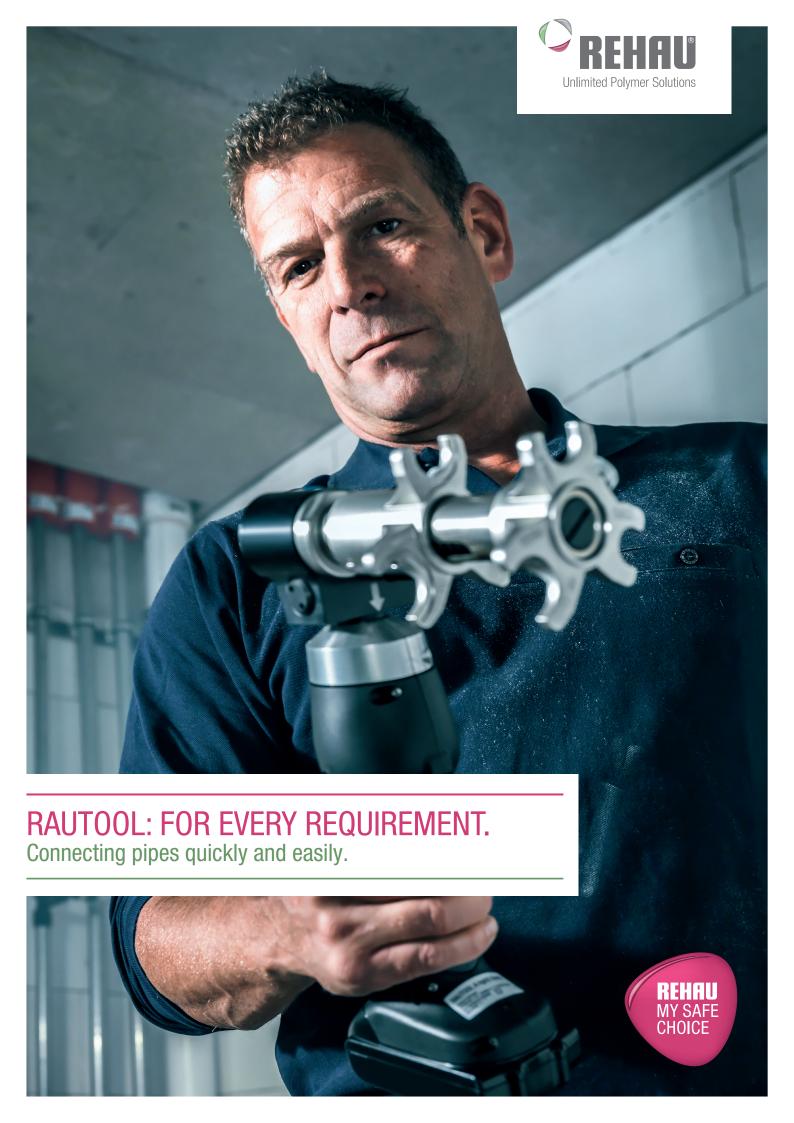

# FAST INSTALLATION.

Dependable and extremely easy.

The robust RAUTOOL system tools enable simple and convenient installation of the compression sleeve jointing system.

# OPTIMAL INSTALLATION.

For maximum efficiency on the construction site.

The professional tools of the RAUTOOL range make the compression sleeve jointing system a snap.

# CONVENIENT INSTALLATION.

Even in demanding situations.

Powerful tools, optimal accessories and hands-on, professional expertise: RAUTOOL and REHAU partner advantages!