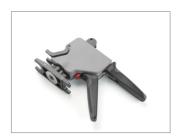

#### Turning instead of re-tooling:

With the triple compression jaw, dimension adjustments are fast and easy. The dimensions 16, 20 and 25 can be processed with a single tool. A simple twist does the trick.