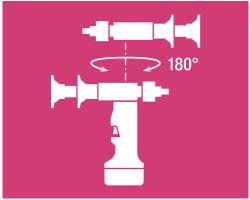

#### Installation with a twist:

The RAUTOOL A-light2 Kombi tool optimises work on construction sites. The switch from expanding to sliding on is done with a simple twist of the tool head — without re-tooling and without needing to take the tool out of your hand.

#### Turning instead of re-tooling:

With the triple compression jaw, dimension adjustments are fast and easy. The dimensions 16, 20 and 25 can be processed with a single tool. A simple twist does the trick.