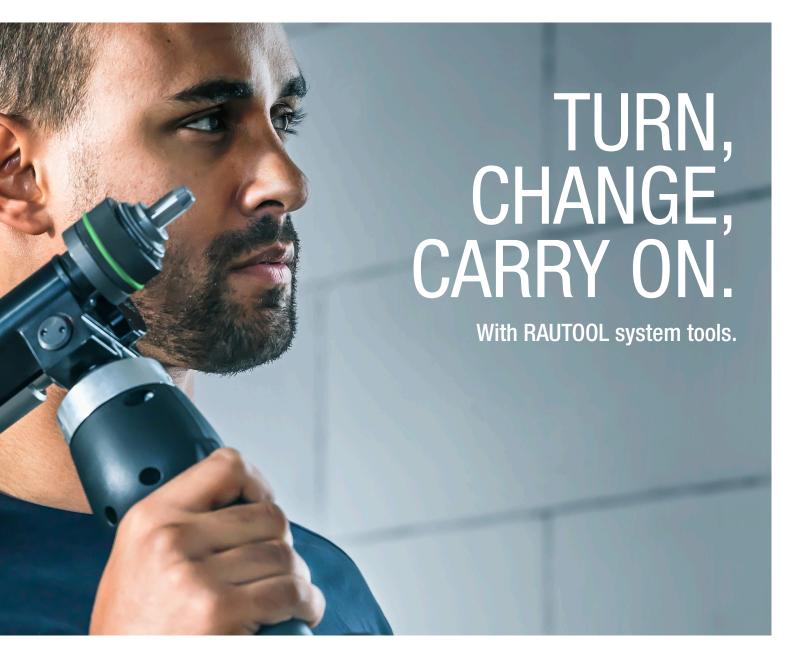

#### Quick Change®: Faster changing of expander heads

With the patented Quick Change system, attaching and removing expander heads is reduced to a single quarter turn. With conventional threaded connectors, by contrast, four complete turns are required.

#### Installation with a twist:

The RAUTOOL A-light2 Kombi tool optimises work on construction sites. The switch from expanding to sliding on is done with a simple twist of the tool head — without re-tooling and without needing to take the tool out of your hand.