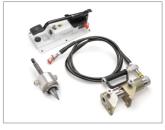

# RAUTOOL: THE TOOL.

**RAUTOOL A-LIGHT2 KOMBI** 

Combo tool

Dimensions 16 – 40 mm

**RAUTOOL K-TOOLS** 

Combo tools

Dimensions 10, 14, 16 mm

**RAUTOOL A-LIGHT2** 

Compression sleeve joint tool

Dimensions 16 - 40 mm

**RAUTOOL M-LIGHT** 

Compression sleeve joint tool

Dimensions 16 and 20 mm

**RAUTOOL XPAND QC** 

Expanding tool

Dimensions 16 – 40 mm

RAUTOOL M1

Compression sleeve joint tool

Dimensions 16 – 40 mm

RAUTOOL G2

Compression sleeve joint tool

Dimensions 40 – 110 mm

RAUTOOL H2 AND H/G1

Compression sleeve joint tools