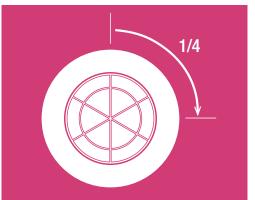

#### Quick Change®: Faster changing of expander heads

With the patented Quick Change system, attaching and removing expander heads is reduced to a single quarter turn. With conventional threaded connectors, by contrast, four complete turns are required.