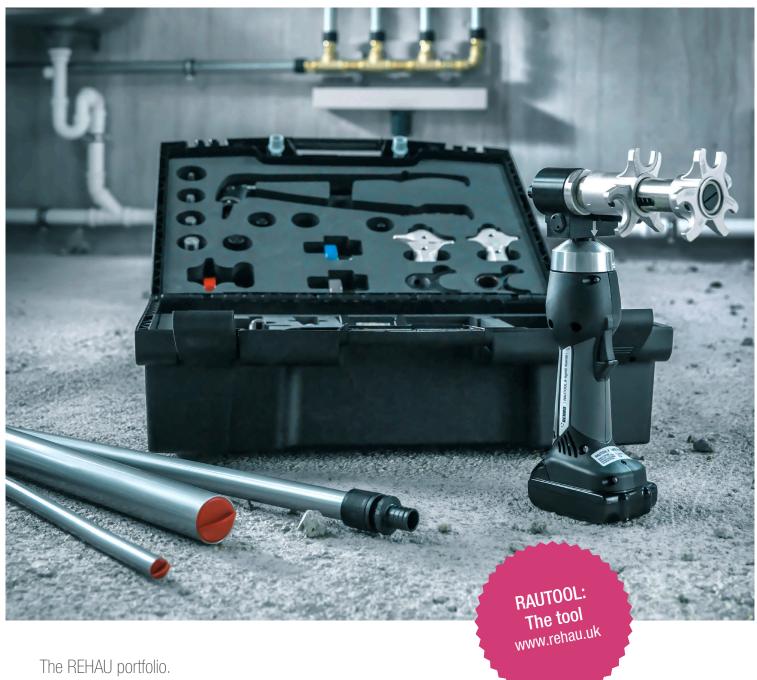

# RAUTOOL: THE TOOL.

**RAUTOOL A-LIGHT2 KOMBI** 

Combo tool

Dimensions 16 – 40 mm

**RAUTOOL K-TOOLS** 

Combo tools

Dimensions 10, 14, 16 mm

**RAUTOOL A-LIGHT2** 

Compression sleeve joint tool

Dimensions 16 - 40 mm

**RAUTOOL M-LIGHT** 

Compression sleeve joint tool

Dimensions 16 and 20 mm

**RAUTOOL XPAND QC** 

Expanding tool

Dimensions 16 – 40 mm

RAUTOOL M1

Compression sleeve joint tool

Dimensions 16 – 40 mm

RAUTOOL G2

Compression sleeve joint tool

Dimensions 40 – 110 mm

RAUTOOL H2 AND H/G1

Compression sleeve joint tools

 $\begin{array}{c} \text{Dimensions} & 16-40 \text{ mm} \\ \text{and} & 40-110 \text{ mm} \end{array}$ 

More at rehau.de/rautool, rehau.at/rautool or rehau.ch/rautool