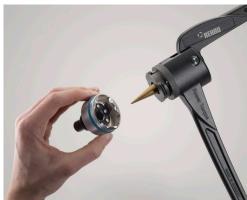

#### Installation with a twist:

The RAUTOOL A-light2 Kombi tool optimises work on construction sites. The switch from expanding to sliding on is done with a simple twist of the tool head — without re-tooling and without needing to take the tool out of your hand.

#### Turning instead of re-tooling:

With the triple compression jaw, dimension adjustments are fast and easy. The dimensions 16, 20 and 25 can be processed with a single tool. A simple twist does the trick.