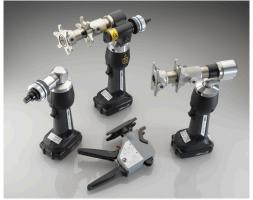

#### Equipped for anything:

The modular tool concept with various power types has the right solution for every requirement. Powerful cordless tools ensure long service lives. The manual RAUTOOL tools are independent of the power supply, maintenance-free and tried and tested in the rough and tumble of construction work.

# RAUTOOL: THE TOOL.

**RAUTOOL A-LIGHT2 KOMBI** 

Combo tool

Dimensions 16 – 40 mm

**RAUTOOL K-TOOLS** 

Combo tools

Dimensions 10, 14, 16 mm

**RAUTOOL A-LIGHT2** 

Compression sleeve joint tool

Dimensions 16 - 40 mm

**RAUTOOL M-LIGHT** 

Compression sleeve joint tool

Dimensions 16 and 20 mm

**RAUTOOL XPAND QC** 

Expanding tool

Dimensions 16 – 40 mm

RAUTOOL M1

Compression sleeve joint tool

Dimensions 16 – 40 mm

RAUTOOL G2

Compression sleeve joint tool

Dimensions 40 – 110 mm

RAUTOOL H2 AND H/G1

Compression sleeve joint tools