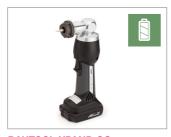

#### Installation with a twist:

The RAUTOOL A-light2 Kombi tool optimises work on construction sites. The switch from expanding to sliding on is done with a simple twist of the tool head — without re-tooling and without needing to take the tool out of your hand.

#### Equipped for anything:

The modular tool concept with various power types has the right solution for every requirement. Powerful cordless tools ensure long service lives. The manual RAUTOOL tools are independent of the power supply, maintenance-free and tried and tested in the rough and tumble of construction work.

### Powerful: RAUTOOL batteries

The latest-generation Li-lon batteries ensure extended use with short charging times.