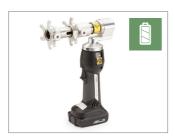

#### Quick Change®: Faster changing of expander heads

With the patented Quick Change system, attaching and removing expander heads is reduced to a single quarter turn. With conventional threaded connectors, by contrast, four complete turns are required.

## **Equipped for anything:**

In dark work areas, the integrated LED workspace lamp provides sufficient light.