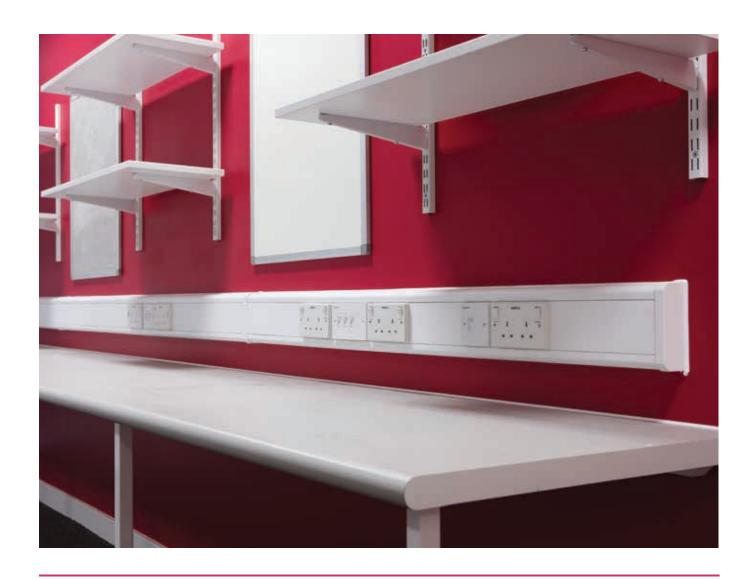

# PROFILA DATA

High cabling capacity

### The preferred choice for consultants and contractors

- 10% more cable capacity
- Pre-punched base holes
- Dowel pins for fast and easy alignment
- Built in rail for electrical accessories
- Discreet and effective security rivets for public buildings