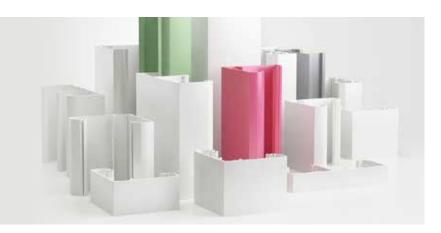

# PROFILA DATA

High cabling capacity

### The preferred choice for consultants and contractors

- 10% more cable capacity
- Pre-punched base holes
- Dowel pins for fast and easy alignment
- Built in rail for electrical accessories
- Discreet and effective security rivets for public buildings

## **COMPACT DATA**

## Fast and simple installation

### Up to 40% quicker to install

- 30% more cable capacity
- Symmetrical design
- Made in the UK
- Dowel pins for simple 1 man installation