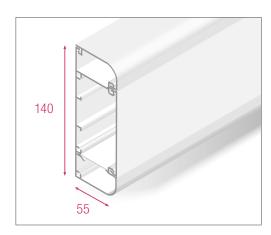

## **COMPACT DATA**

## Fast and simple installation

### Up to 40% quicker to install

- 30% more cable capacity
- Symmetrical design
- Made in the UK
- Dowel pins for simple 1 man installation