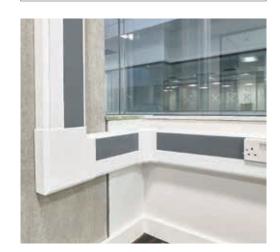

# **ANTIMICROBIAL TRUNKING**

### Ideal for health and education sectors

- Available for Compact Data and Profila Data
- Bench trunking as standard
- Uses Biocote's Silver Ion antimicrobial technology
- Reduces bacteria by up to 99%
- Ideal for schools, hospitals, laboratories and surgeries