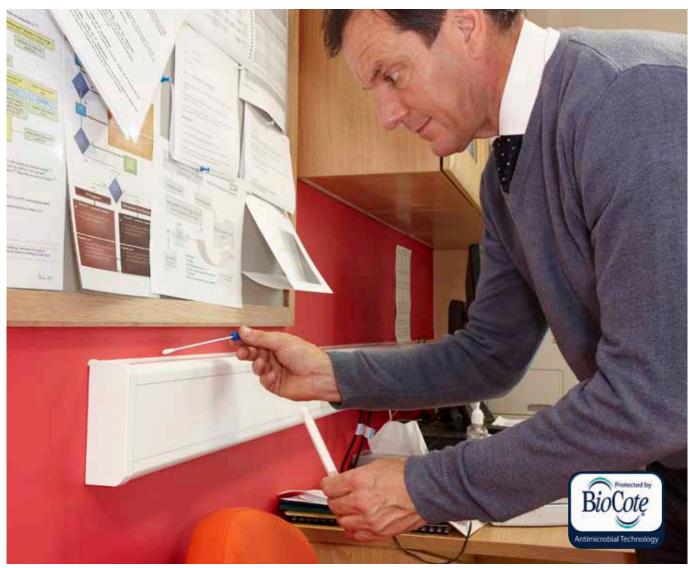

# **ANTIMICROBIAL TRUNKING**

### Ideal for health and education sectors

- Available for Compact Data and Profila Data
- Bench trunking as standard
- Uses Biocote's Silver Ion antimicrobial technology
- Reduces bacteria by up to 99%
- Ideal for schools, hospitals, laboratories and surgeries