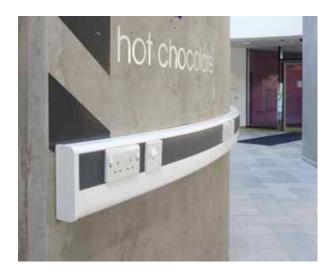

# **ANTIMICROBIAL TRUNKING**

### Ideal for health and education sectors

- Available for Compact Data and Profila Data
- Bench trunking as standard
- Uses Biocote's Silver Ion antimicrobial technology
- Reduces bacteria by up to 99%
- Ideal for schools, hospitals, laboratories and surgeries