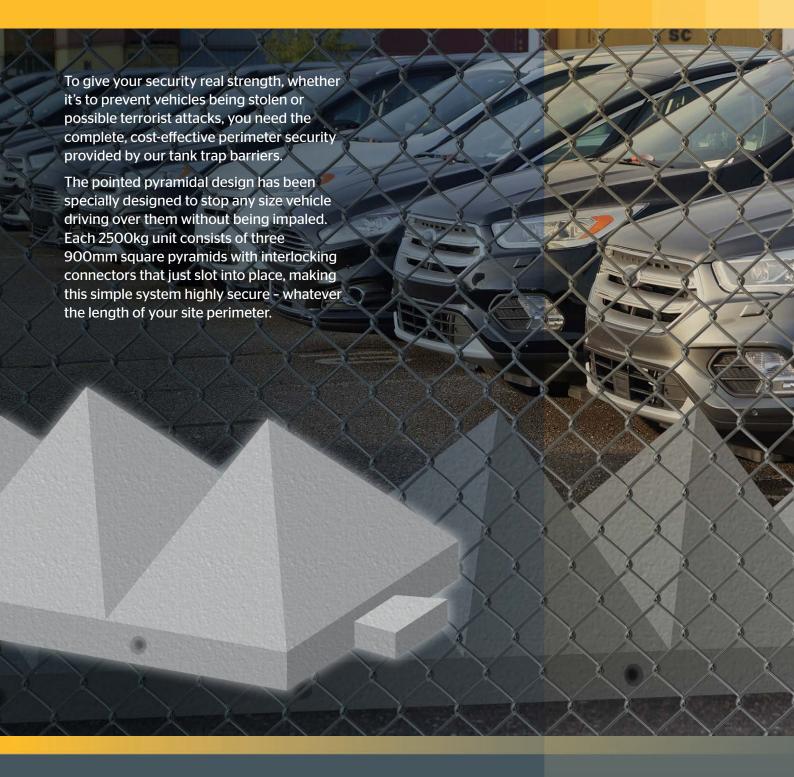

# safety barriers

## **Tank Trap Pyramid Barriers**



For more information on Elite quality concrete products phone O1952 588 885 or browse www.eliteprecast.co.uk

## Tank Trap Pyramid Barriers

#### **Features**

- Three-pyramid 2.5 tonne modular units
- 900mm high pyramids impale vehicles
- Simple interlocking design
- Easy installation
- Four integral pin anchor lifting points
- High strength 50N/mm<sup>2</sup> concrete

#### **Tank Trap Pyramid Barriers**

| Туре | Length | Height | Width | Weight |
|------|--------|--------|-------|--------|
| ТТРВ | 2700mm | 900mm  | 900mm | 2500kg |





it could fail when being lifted.

Elite Precast Concrete Limited Halesfield 9, Telford, Shropshire TF7 4QW Tel: 01952 588885 Fax: 01952 582011 www.eliteprecast.co.uk