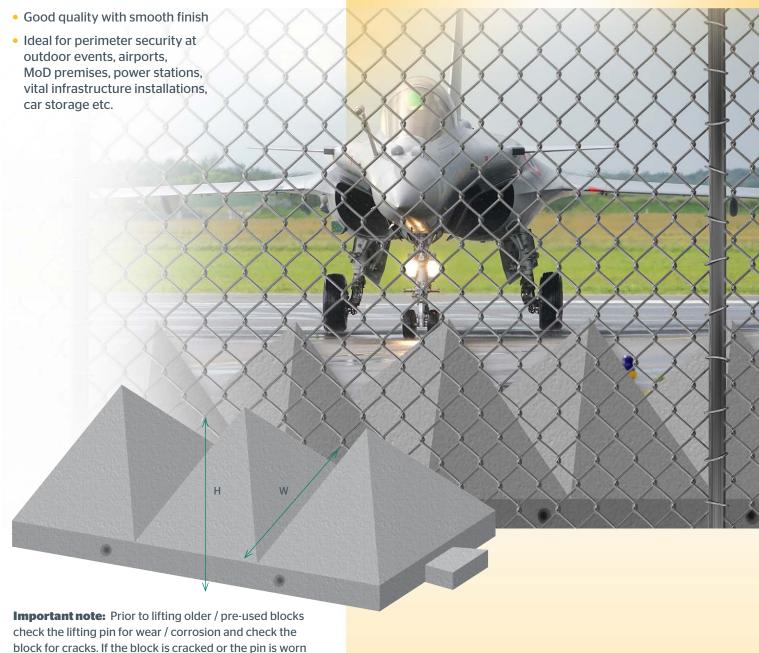

#### **Features**

- Three-pyramid 2.5 tonne modular units
- 900mm high pyramids impale vehicles
- Simple interlocking design
- Easy installation
- Four integral pin anchor lifting points
- High strength 50N/mm<sup>2</sup> concrete

#### **Tank Trap Pyramid Barriers**

| Туре | Length | Height | Width | Weight |
|------|--------|--------|-------|--------|
| ТТРВ | 2700mm | 900mm  | 900mm | 2500kg |

it could fail when being lifted.

Elite Precast Concrete Limited Halesfield 9, Telford, Shropshire TF7 4QW Tel: 01952 588885 Fax: 01952 582011 www.eliteprecast.co.uk