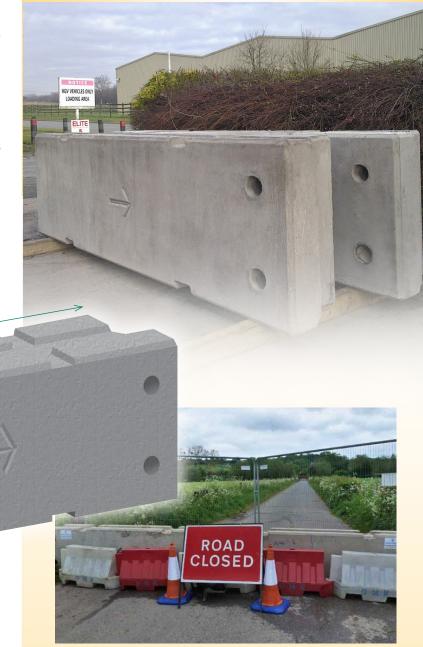

#### **TVCBs**

TVCBs have a multitude of uses including...

- · To create a safe working area for your workforce
- To provide flood defences
- Protecting pedestrians from traffic
- Providing traffic barriers / bases for secure fencing to be fixed to (particularly useful for large public events such as the Olympics / Commonwealth games
- Preventing un-authorised access to forecourts, car parks, fields and site compounds
- · Helping direct traffic flows safely
- As counterweights, kentledge for scaffolding, fencing, cranes, etc
- Proving security against ram raiders and terrorist attacks

The units are connected together at the scarf joint by M24 high tensile bolts.

Elite's TVCBs are always available direct from stock for nationwide next day delivery.

TVCB's should only be lifted/off-loaded from above using the central 5 tonne pin anchor and clutch or the four M24 threaded sockets and lifting loops