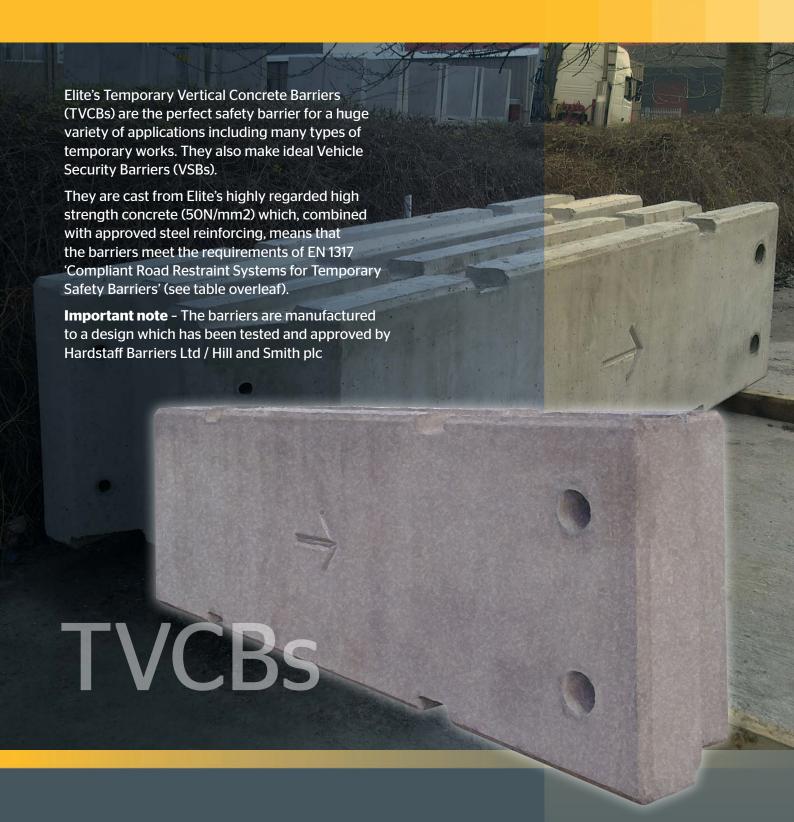

### Temporary Vertical Concrete Barriers

#### **TVCBs**

TVCBs have a multitude of uses including...

- · To create a safe working area for your workforce
- To provide flood defences
- Protecting pedestrians from traffic
- Providing traffic barriers / bases for secure fencing to be fixed to (particularly useful for large public events such as the Olympics / Commonwealth games
- Preventing un-authorised access to forecourts, car parks, fields and site compounds
- · Helping direct traffic flows safely
- As counterweights, kentledge for scaffolding, fencing, cranes, etc
- Proving security against ram raiders and terrorist attacks

**TVCB** 