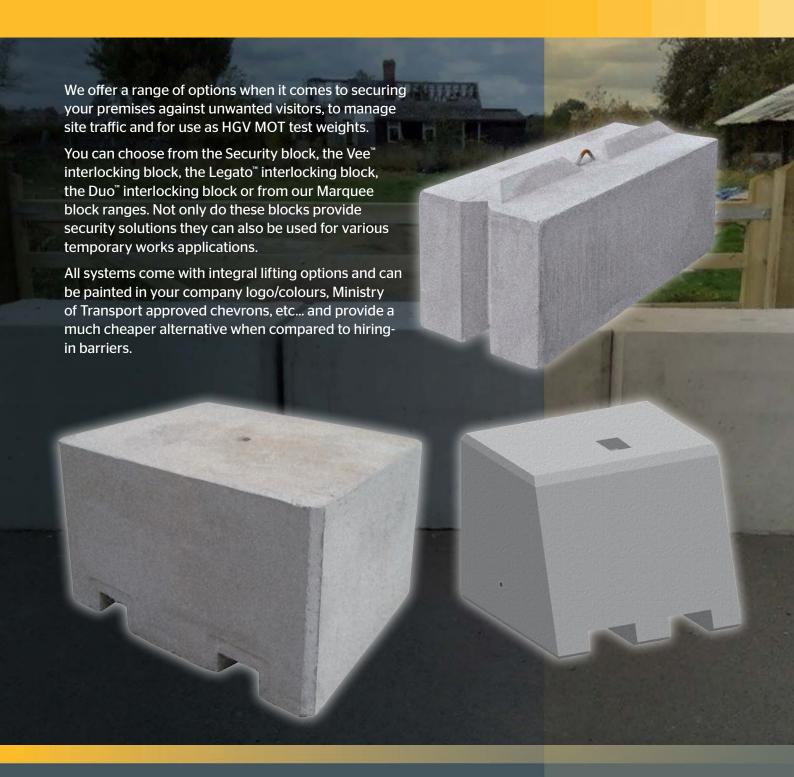

### **Security Block**

Our large two tonne precast concrete blocks are designed and manufactured to be used as security blocks preventing access to land and buildings and are ideal for blocking entrances and gateways or for use as HGV MOT test weights.

All of the blocks have their own lifting and placing systems and can be delivered and installed by our specialist team using the...