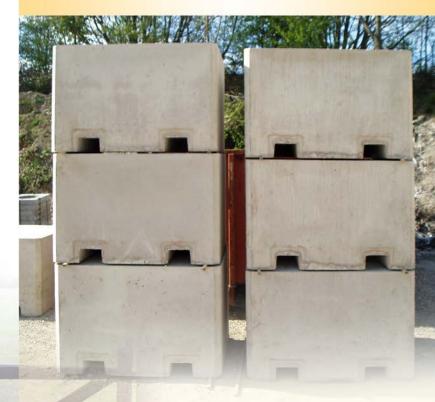

### **Security Block**

Our large two tonne precast concrete blocks are designed and manufactured to be used as security blocks preventing access to land and buildings and are ideal for blocking entrances and gateways or for use as HGV MOT test weights.

All of the blocks have their own lifting and placing systems and can be delivered and installed by our specialist team using the...