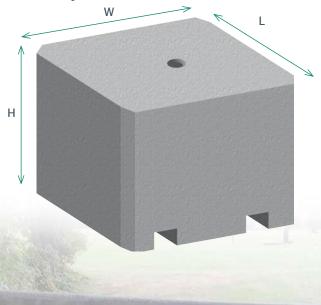

#### **Security blocks**

| Туре                      | Length | Width  | Height | Weight |
|---------------------------|--------|--------|--------|--------|
| Security block            | 990mm  | 1225mm | 770mm  | 2000kg |
| Vee™ block                | 1830mm | 610mm  | 610mm  | 1600kg |
| Duo™ block                | 1800mm | 600mm  | 450mm  | 1125kg |
| Legato <sup>™</sup> block | 1600mm | 800mm  | 800mm  | 2360kg |
| Marquee block             | 1000mm | 750mm  | 750mm  | 1100kg |
| Marquee block             | 1000mm | 550mm  | 450mm  | 480kg  |