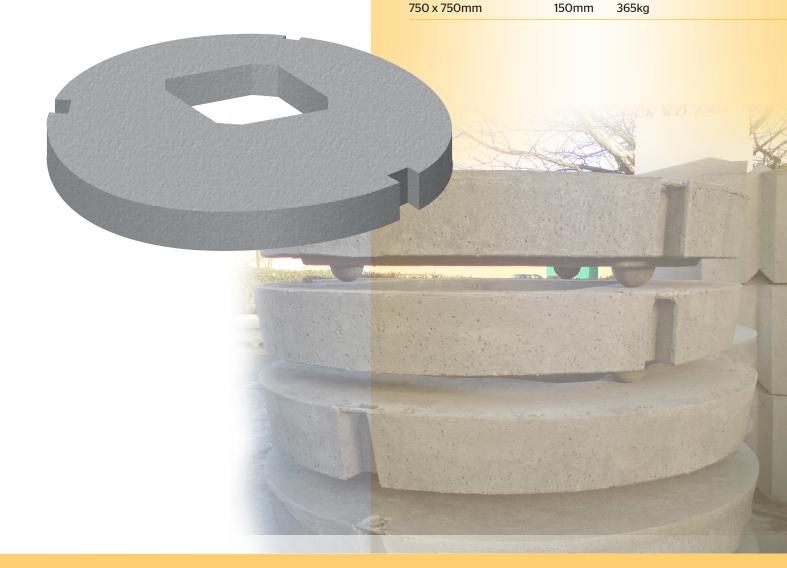

### 1200mm diameter

600mm x 600mm access 675mm x 675mm access 750mm x 600mm access 750mm x 750mm access

Lothian Seating Slabs are also available with the above access sizes.

| <mark>Manhole</mark> co | ver si | abs |
|-------------------------|--------|-----|
|-------------------------|--------|-----|

| Access          | Depth | Weight |  |
|-----------------|-------|--------|--|
| 900mm diameter  |       |        |  |
| 600 x 600mm     | 150mm | 215kg  |  |
| 1050mm diameter |       |        |  |
| 600 x 600mm     | 150mm | 305kg  |  |
| 675 x 675mm     | 150mm | 265kg  |  |
| 1200mm diameter |       |        |  |
| 600 x 600mm     | 150mm | 445kg  |  |
| 675 x 675mm     | 150mm | 405kg  |  |
| 750 x 600mm     | 150mm | 405kg  |  |
|                 |       |        |  |