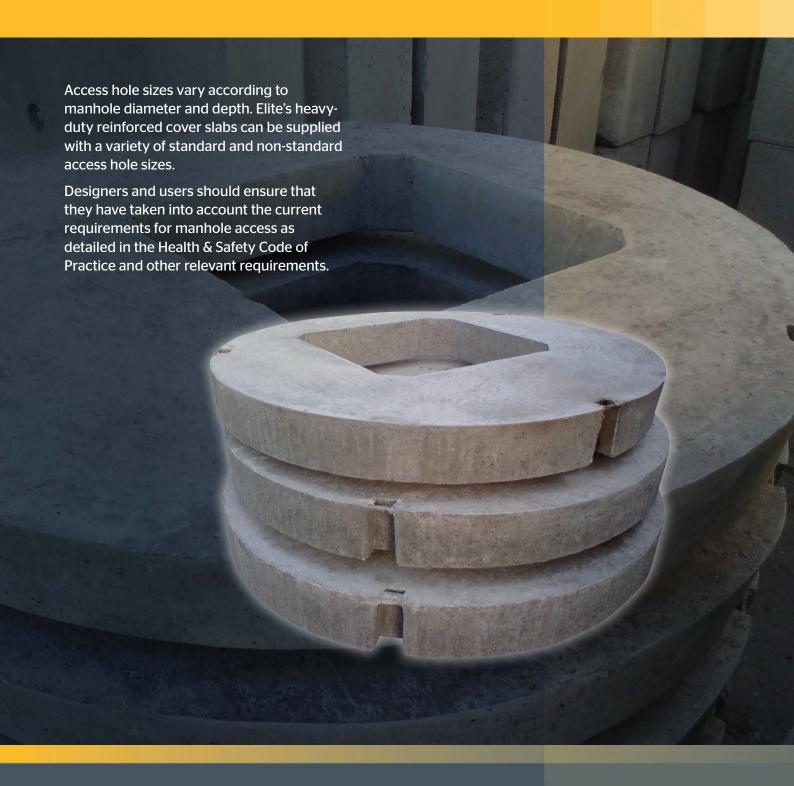

## Slab types

Manhole Cover Slabs are manufactured to BS 5911-3 standard in the following diameters and access sizes...