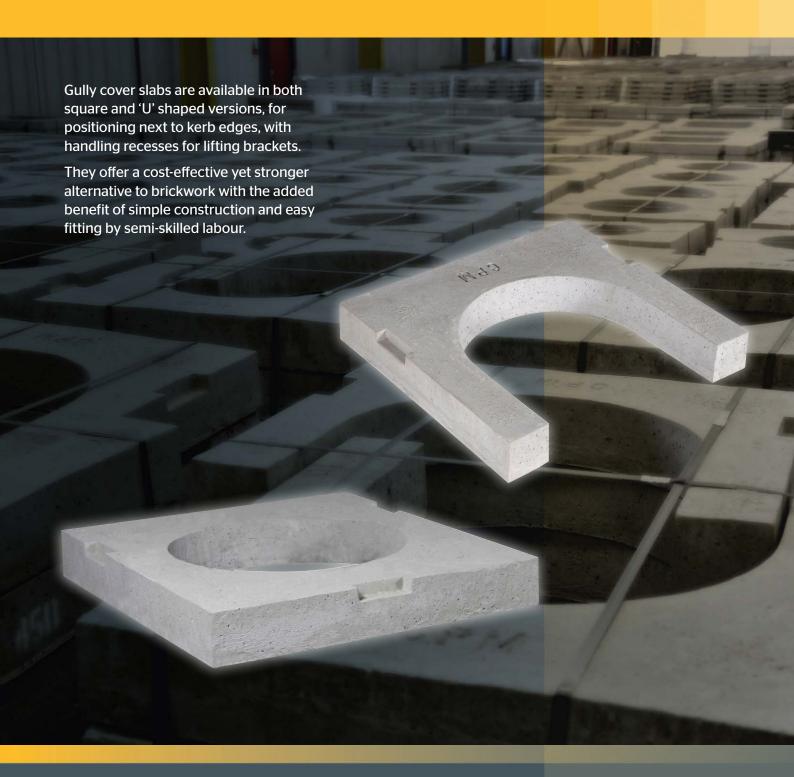

## Gully Cover Slabs/Raisers

### Cover types

Gully cover slabs are manufactured to BS 5911-6 standard in the following sizes...

#### Square shape

750mm x 650mm

#### **U-shape**

585mm x 650mm

Thicknesses of the slabs can be either 100mm or 65mm.