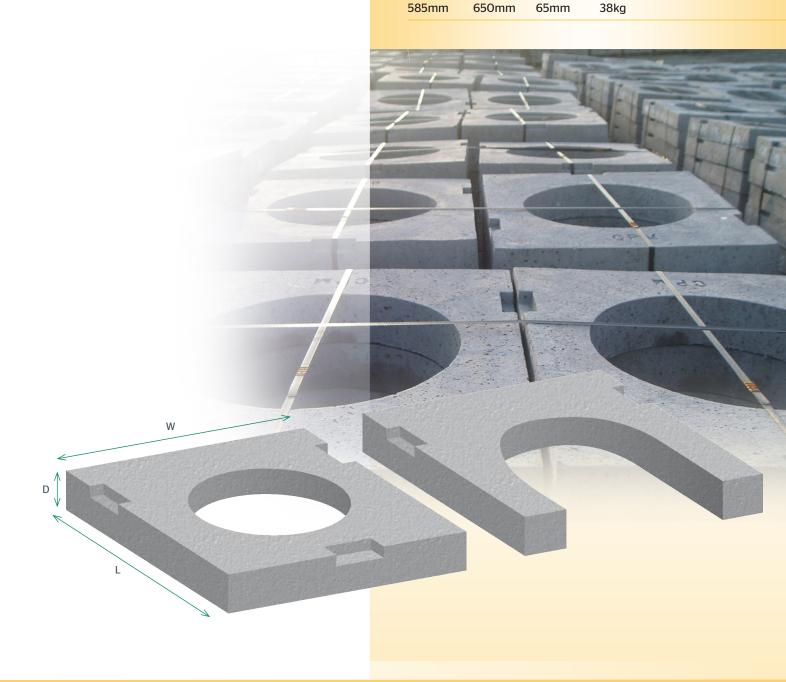

### Cover types

Gully cover slabs are manufactured to BS 5911-6 standard in the following sizes...

#### Square shape

750mm x 650mm

#### **U-shape**

585mm x 650mm

Thicknesses of the slabs can be either 100mm or 65mm.

#### **Square**

| Length  | Width | Depth | Weight |  |
|---------|-------|-------|--------|--|
| 750mm   | 650mm | 100mm | 78kg   |  |
| 750mm   | 650mm | 65mm  | 50kg   |  |
| U-shape |       |       |        |  |
| 585mm   | 650mm | 100mm | 50kg   |  |
|         |       |       |        |  |