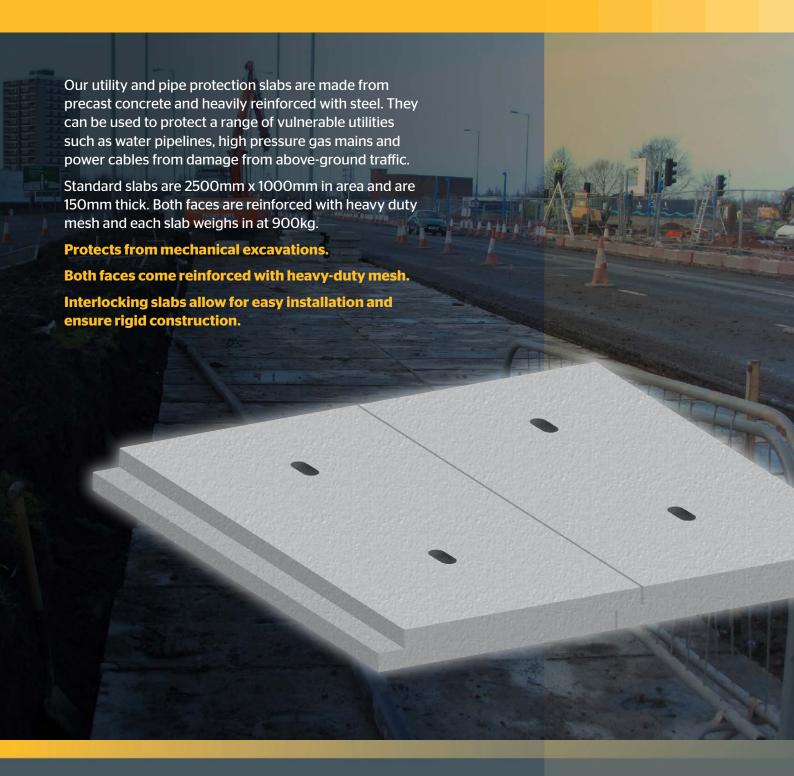

#### Slab types

The standard 2500 x 1000 x 150mm slab is available off the shelf.

Used to protect high pressure gas mains and high voltage cables, particularly for areas vulnerable to rogue excavations.

#### **Utility and Pipe Protection Slab**

| Width  | Length | Depth | Weight |
|--------|--------|-------|--------|
| 2500mm | 1000mm | 150mm | 900kg  |

it could fail when being lifted.

Elite Precast Concrete Limited Halesfield 9, Telford, Shropshire TF7 4QW Tel: 01952 588885 Fax: 01952 582011 www.eliteprecast.co.uk