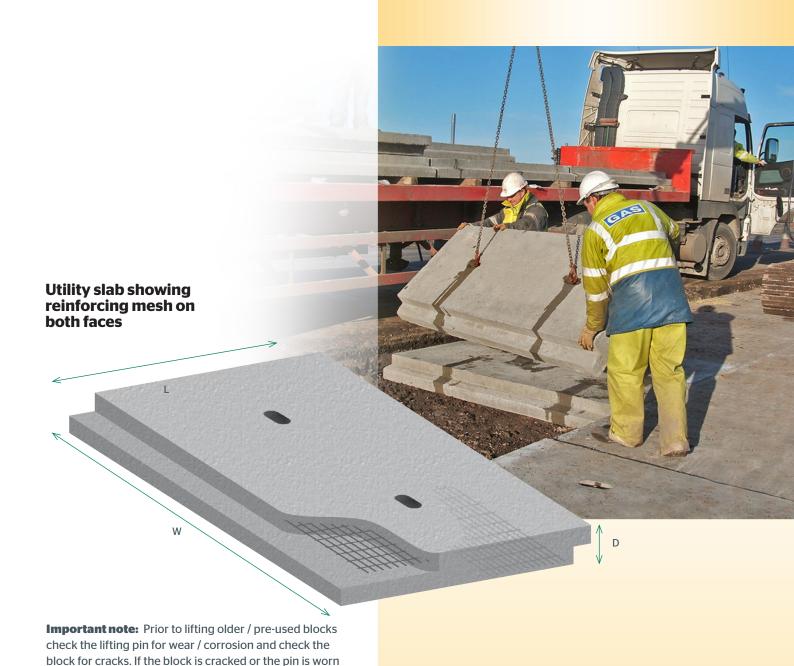

#### **Utility and Pipe Protection Slab**

| Width  | Length | Depth | Weight |
|--------|--------|-------|--------|
| 2500mm | 1000mm | 150mm | 900kg  |

it could fail when being lifted.

Elite Precast Concrete Limited Halesfield 9, Telford, Shropshire TF7 4QW Tel: 01952 588885 Fax: 01952 582011 www.eliteprecast.co.uk