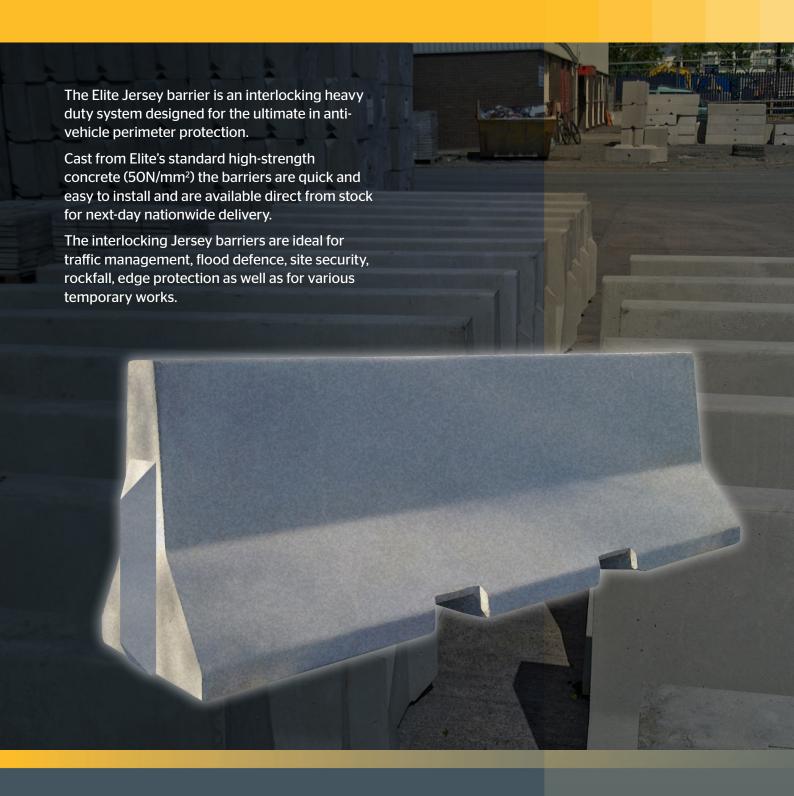

### **Jersey Barriers**

Our Jersey barriers are 2500mm long and weigh 1450kg. The unique interlocking system provides incredible levels of security against unwanted visitors whilst allowing sections to be easily removed and repositioned should emergency access be required.

The barriers are available for delivery on a self-install basis using a standard forklift truck. Alternatively our experienced and fully-trained installation team can deliver and place them anytime, anywhere.