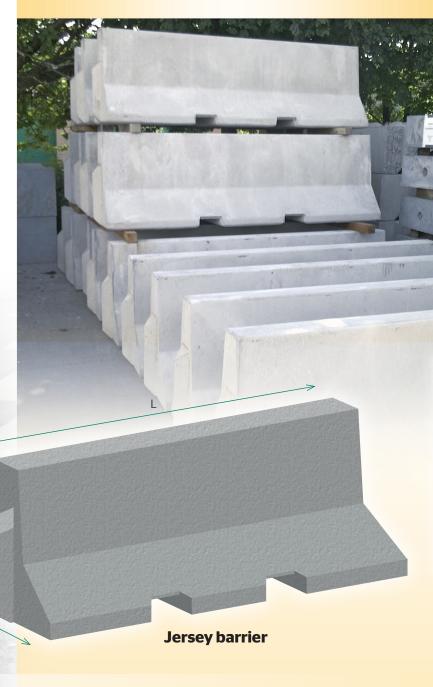

#### **Jersey Barrier**

| Туре   | Length | Width | Height | Weight |
|--------|--------|-------|--------|--------|
| Jersey | 2500mm | 610mm | 810mm  | 1450kg |

Elite Precast Concrete Limited Halesfield 9, Telford, Shropshire TF7 4QW Tel: 01952 588885 Fax: 01952 582011 www.eliteprecast.co.uk