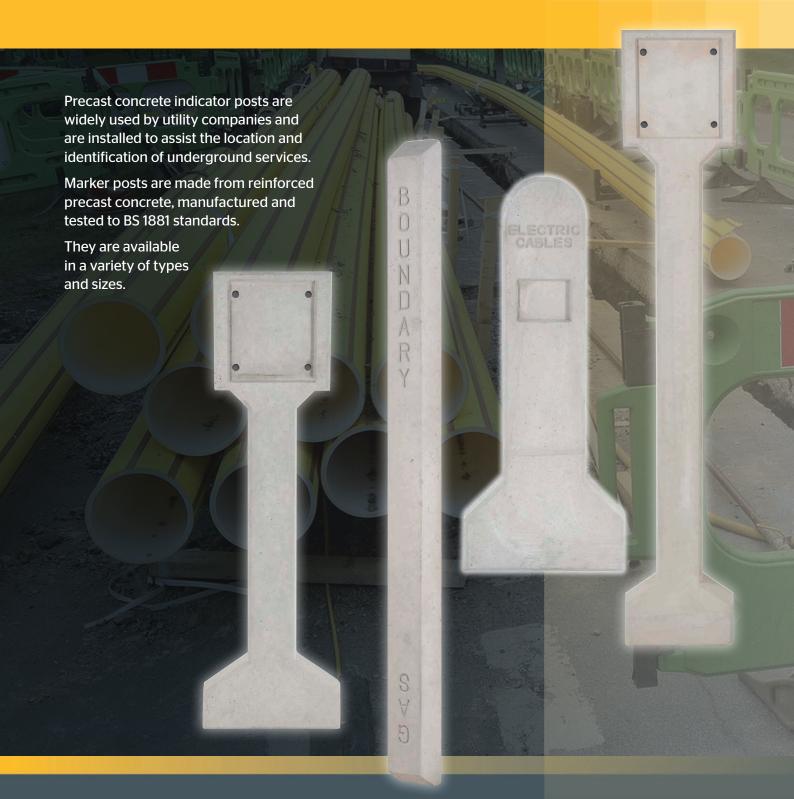

### Post types

We manufacture several standard marker posts in accordance with BS 1881, details of which are shown in the table opposite.

Marker posts are available with or without anchor bases. Hydrant post have preformed holes to accept plates within. Any other requirements can

be made to order.

| Marker | Post |
|--------|------|
|--------|------|

Height

Width

Depth

Code

| CG1    | 770mm   | 160m <mark>m</mark> | 75mm | 24kg | Type 2, BCP1            | Electric Cables         |
|--------|---------|---------------------|------|------|-------------------------|-------------------------|
| CG1A   | 770mm   | 160m <mark>m</mark> | 75mm | 24kg | Type 2, BCP2            | Fibre Optic Cables      |
| Hydra  | nt Post |                     |      |      |                         |                         |
| CG305A | 990mm   | 245m <mark>m</mark> | 75mm | 21kg | Surrey Short, BCP8, IP4 | Blank For Hydrant Plate |
| CG305  | 1220mm  | 245m <mark>m</mark> | 75mm | 26kg | Type 4, BCP3            | Blank For Hydrant Plate |
| CG305B | 1370mm  | 245m <mark>m</mark> | 75mm | 33kg | BCP7, IP4A              | Blank For Hydrant Plate |
| CG305C | 1525mm  | 245m <mark>m</mark> | 75mm | 40kg |                         | Blank For Hydrant Plate |

#### **Indicator Post**

| CG311  | 1525mm | 100m <mark>m</mark> | 100mm | 34kg | BCP4, IP6/D | Duct     |
|--------|--------|---------------------|-------|------|-------------|----------|
| CG311A | 1525mm | 100m <mark>m</mark> | 100nn | 34kg | BCP4, IP6/G | Gas      |
| CG311B | 1525mm | 100m <mark>m</mark> | 100mm | 34kg | BCP4, IP6/W | Water    |
| CG311C | 1525mm | 100m <mark>m</mark> | 100mm | 34kg | BCP4, IP6/S | Sewer    |
| CG311D | 1525mm | 100mm               | 100mm | 34kg | BCP4, IP6/B | Boundary |
| CG5    | 1525mm | 100mm               | 100mm | 34ka | BCP6        | HABDY    |

#### **Triangular Indicator Post**

| CG4  | 1065mm | 100mm | 100mm | 15kg | BCP5, IP6 TRI/W | Water       |
|------|--------|-------|-------|------|-----------------|-------------|
| CG4A | 1065mm | 100mm | 100mm | 15kg | IP6TRI/S        | Sewer       |
| CG4B | 1065mm | 100mm | 100mm | 15kg | IP6TRI / PS     | Pumped Sewe |