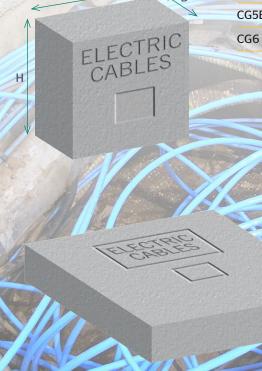

The standard recess size for indentification plates is 100mm x 75mm.

Any other requirements can be made to order.

| Marker Blocks |        |       |       |        |            |                    |
|---------------|--------|-------|-------|--------|------------|--------------------|
| Code          | Height | Width | Depth | Weight | Other Refs | Narrative          |
| CG2           | 300mm  | 300mm | 150mm | 32kg   | BCB 300    | Electric Cables    |
| CG2B          | 300mm  | 300mm | 150mm | 32kg   |            | High Voltage Cable |
| CG2C          | 300mm  | 300mm | 150mm | 32kg   |            | Fibre Optic Cables |
| CG2D          | 300mm  | 300mm | 150mm | 32kg   |            | Gas                |
| CG2E          | 300mm  | 300mm | 150mm | 32kg   |            | Water              |
| CG2F          | 300mm  | 300mm | 150mm | 32kg   |            | DHM ≒              |
| CG2G          | 300mm  | 300mm | 150mm | 32kg   |            | Boundary           |
| CG2H          | 300mm  | 300mm | 150mm | 32kg   |            | ВТ                 |
| CG2J          | 300mm  | 300mm | 150mm | 32kg   |            | SP                 |
| CG2A          | 300mm  | 300mm | 225mm | 48kg   |            | D                  |
| CG2A          | 300mm  | 300mm | 225mm | 48kg   |            | DD                 |
| CG2A          | 300mm  | 300mm | 225mm | 48kg   |            | J                  |
| CG3           | 600mm  | 600mm | 100mm | 89kg   |            | Electric Cables    |
| CG4           | 300mm  | 300mm | 75mm  | 16kg   |            | Fire Mains         |
| CG5           | 150mm  | 300mm | 150mm | 15kg   |            | Highway Boundary   |
| CG5A          | 100mm  | 100mm | 500mm | 12kg   |            | НВ                 |
| CG5B          | 150mm  | 300mm | 105mm | 11kg   |            | Highway Boundary   |
| CG6           | 100mm  | 250mm | 450mm | 26kg   |            | Filter Drain Below |
|               |        |       |       |        |            |                    |