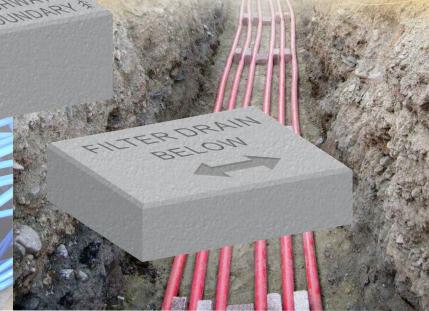

The standard recess size for indentification plates is 100mm x 75mm.

Any other requirements can be made to order.

| Marker Blocks |        |       |       |        |            |                    |
|---------------|--------|-------|-------|--------|------------|--------------------|
| Code          | Height | Width | Depth | Weight | Other Refs | Narrative          |
| CG2           | 300mm  | 300mm | 150mm | 32kg   | BCB 300    | Electric Cables    |
| CG2B          | 300mm  | 300mm | 150mm | 32kg   |            | High Voltage Cable |
| CG2C          | 300mm  | 300mm | 150mm | 32kg   |            | Fibre Optic Cables |
| CG2D          | 300mm  | 300mm | 150mm | 32kg   |            | Gas                |
| CG2E          | 300mm  | 300mm | 150mm | 32kg   |            | Water              |
| CG2F          | 300mm  | 300mm | 150mm | 32kg   |            | DHM ≒              |
| CG2G          | 300mm  | 300mm | 150mm | 32kg   |            | Boundary           |
| CG2H          | 300mm  | 300mm | 150mm | 32kg   |            | ВТ                 |
| CG2J          | 300mm  | 300mm | 150mm | 32kg   |            | SP                 |
| CG2A          | 300mm  | 300mm | 225mm | 48kg   |            | D                  |
| CG2A          | 300mm  | 300mm | 225mm | 48kg   |            | DD                 |
| CG2A          | 300mm  | 300mm | 225mm | 48kg   |            | J                  |
| CG3           | 600mm  | 600mm | 100mm | 89kg   |            | Electric Cables    |
| CG4           | 300mm  | 300mm | 75mm  | 16kg   |            | Fire Mains         |
| CG5           | 150mm  | 300mm | 150mm | 15kg   |            | Highway Boundary   |
| CG5A          | 100mm  | 100mm | 500mm | 12kg   |            | НВ                 |
| CG5B          | 150mm  | 300mm | 105mm | 11kg   |            | Highway Boundary   |
| CG6           | 100mm  | 250mm | 450mm | 26kg   |            | Filter Drain Below |
|               |        |       |       |        |            |                    |