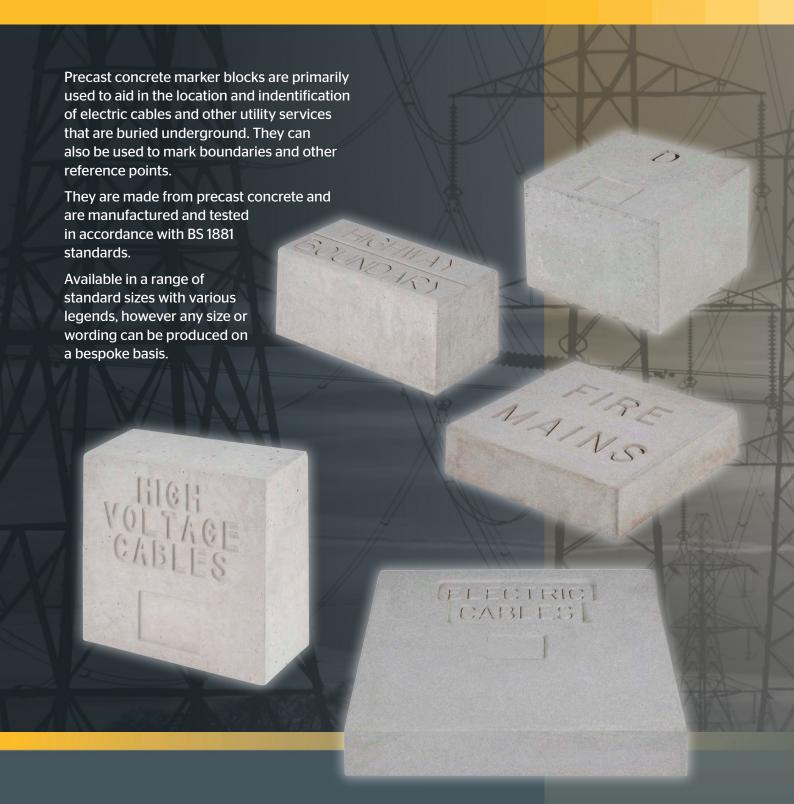

### Block types

Marker Blocks are manufactured in accordance with BS 1881 and standard blocks are listed in the table opposite.

Where applicable blocks have a recess on the underside which houses a 6mm galvanised bar to enable cable draw ropes etc. to be attached.

The standard recess size for indentification plates is 100mm x 75mm.

Any other requirements can be made to order.

| Marker Blocks |        |       |       |        |            |                    |
|---------------|--------|-------|-------|--------|------------|--------------------|
| Code          | Height | Width | Depth | Weight | Other Refs | Narrative          |
| CG2           | 300mm  | 300mm | 150mm | 32kg   | BCB 300    | Electric Cables    |
| CG2B          | 300mm  | 300mm | 150mm | 32kg   |            | High Voltage Cable |
| CG2C          | 300mm  | 300mm | 150mm | 32kg   |            | Fibre Optic Cables |
| CG2D          | 300mm  | 300mm | 150mm | 32kg   |            | Gas                |
| CG2E          | 300mm  | 300mm | 150mm | 32kg   |            | Water              |
| CG2F          | 300mm  | 300mm | 150mm | 32kg   |            | DHM ≒              |
| CG2G          | 300mm  | 300mm | 150mm | 32kg   |            | Boundary           |
| CG2H          | 300mm  | 300mm | 150mm | 32kg   |            | ВТ                 |
| CG2J          | 300mm  | 300mm | 150mm | 32kg   |            | SP                 |
| CG2A          | 300mm  | 300mm | 225mm | 48kg   |            | D                  |
| CG2A          | 300mm  | 300mm | 225mm | 48kg   |            | DD                 |
| CG2A          | 300mm  | 300mm | 225mm | 48kg   |            | J                  |
| CG3           | 600mm  | 600mm | 100mm | 89kg   |            | Electric Cables    |
| CG4           | 300mm  | 300mm | 75mm  | 16kg   |            | Fire Mains         |
| CG5           | 150mm  | 300mm | 150mm | 15kg   |            | Highway Boundary   |
| CG5A          | 100mm  | 100mm | 500mm | 12kg   |            | НВ                 |
| CG5B          | 150mm  | 300mm | 105mm | 11kg   |            | Highway Boundary   |
| CG6           | 100mm  | 250mm | 450mm | 26kg   |            | Filter Drain Below |
|               |        |       |       |        |            |                    |