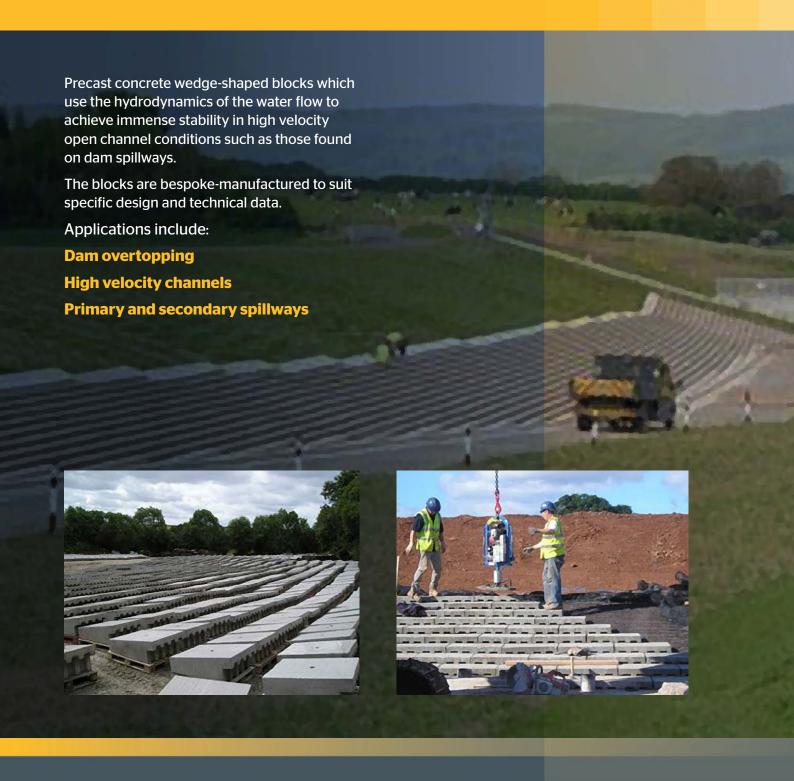

## Dam Spillway Blocks

Dam Spillway Blocks are a concrete-stepoverlay-protection-system for embankment dams and spillways that are subject to high forces associated with overtopping flow. The downward weight (positive force) of the block and the uplift pressure (negative force) of the flowing water allow the system to remain stable. An effective drainage network – allowing water to be removed from beneath the system – is essential to the design of the overlay.

The practicality of our Dam Spillway Blocks lies in their cost-effective ease of installation. This is particularly true for projects where the use of large machinery is deemed impractical due to confined, hard-to-reach jobsites or environmental impact on the surrounding area. Dam Spillway Blocks are typically installed over site-specific filter fabric and subsequent drainage medium on a well-compacted surface.