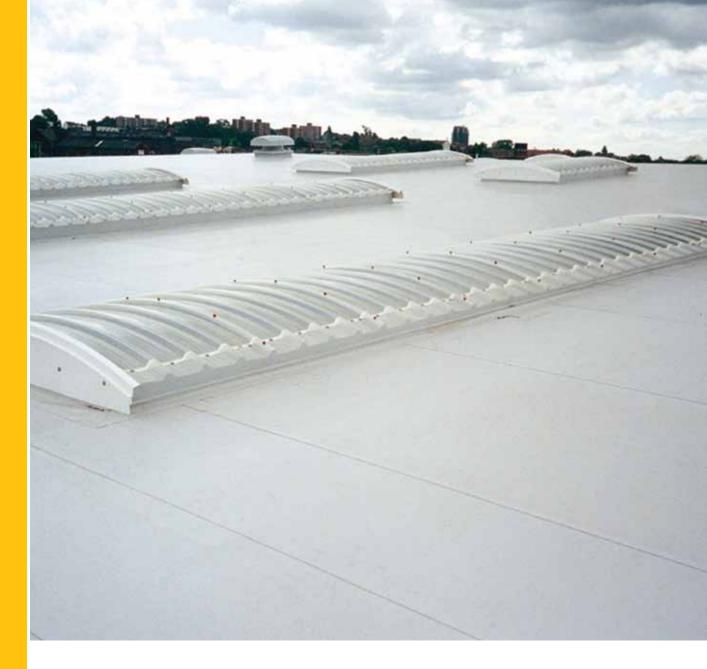

Suitable for both new build and refurbishment applications, in both warm roof and cold roof constructions, Sika-Trocal adhered systems are generally used for concrete deck applications and where mechanical fixings are to be avoided. Sika-Trocal adhered systems can also used as the primary waterproofing solution on Cold Store composite panels.

In refurbishment applications the condition of the existing surface must be sound and remain firmly attached. For roofing systems with an adhered application Sika-Trocal SGK is bonded to the substrate using a polyurethane based adhesive to secure it against wind uplift forces. Peel stops are also fixed at all changes of plane and around perimeters to ensure full security of the membrane against wind forces.