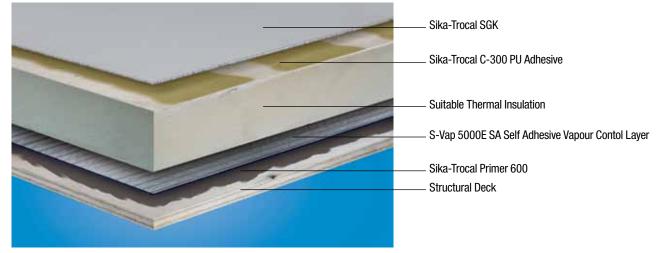

In refurbishment applications the condition of the existing surface must be sound and remain firmly attached. For roofing systems with an adhered application Sika-Trocal SGK is bonded to the substrate using a polyurethane based adhesive to secure it against wind uplift forces. Peel stops are also fixed at all changes of plane and around perimeters to ensure full security of the membrane against wind forces.

### Characteristics and Advantages

 BBA Certification with a life expectancy durability statement 'in excess of 30 years'

- Outstanding resistance to weathering, including UV irradiation
- Rapid and simple installation
- Simplicity of Detail Trocal Metal used at all perimeters and changes of direction or plane ensuring that a crisp, simple detail is achieved
- Excellent weldability
- Recyclable
- CE marking according to EN 13984
- Quality management system EN ISO 9001/14001
- Resistant to all common environmental influences
- High dimensional stability
- Flexible in cold temperatures
- High water vapour permeability
- Optimised adhesion to substrate by polyester fleece backing
- Polyester backing provides separation to bitumen