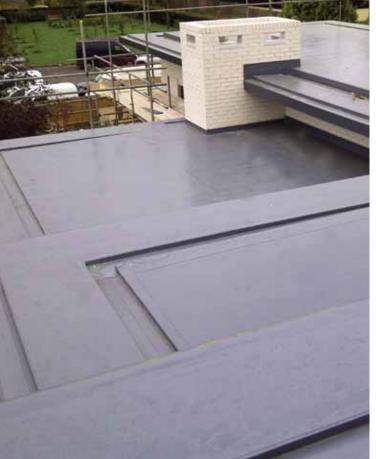

Suitable for both new build and refurbishment applications, in both warm roof and cold roof constructions, Sika-Trocal adhered systems are generally used for concrete deck applications and where mechanical fixings are to be avoided. Sika-Trocal adhered systems can also used as the primary waterproofing solution on Cold Store composite panels.

In refurbishment applications the condition of the existing surface must be sound and remain firmly attached. For roofing systems with an adhered application Sika-Trocal SGK is bonded to the substrate using a polyurethane based adhesive to secure it against wind uplift forces. Peel stops are also fixed at all changes of plane and around perimeters to ensure full security of the membrane against wind forces.