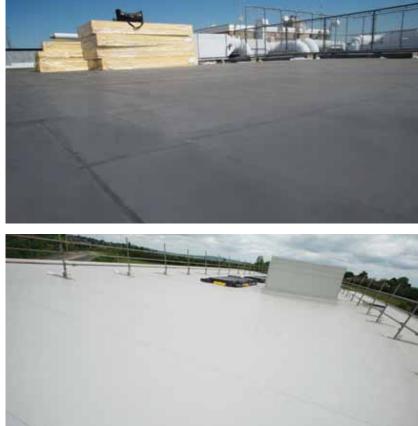

Suitable for both new build and refurbishment applications, in both warm roof and cold roof constructions, Sika-Trocal adhered systems are generally used for concrete deck applications and where mechanical fixings are to be avoided. Sika-Trocal adhered systems can also used as the primary waterproofing solution on Cold Store composite panels.

In refurbishment applications the condition of the existing surface must be sound and remain firmly attached. For roofing systems with an adhered application Sika-Trocal SGK is bonded to the substrate using a polyurethane based adhesive to secure it against wind uplift forces. Peel stops are also fixed at all changes of plane and around perimeters to ensure full security of the membrane against wind forces.