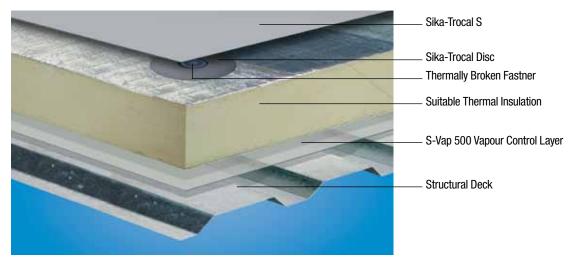

# Sika-Trocal S is a homogenous, synthetic roof waterproofing sheet based on premium-quality polyvinyl chloride (PVC).

Sika-Trocal Type S membranes are suitable for mechanically fastened roof systems in both new build and refurbishment applications. Using the unique Sika-Trocal Laminated Metal Discs and a thermally broken fastener they provide a rapid and economic roofing solution by securing both the membrane and the insulation in one go, reducing the fasteners required for a project by 40-60% and speeding up installation. Most other single ply systems use a separate fastening system for each component. The wide range of fasteners now available means that it is possible to mechanically fix an exposed Sika-Trocal membrane to virtually any type of deck. The number of fasteners required to secure the membrane and insulation in place is determined by calculation of the size and location of the various zones of influence of wind loading upon each individual roof. To generate these calculations Sika-Trocal provides its Licensed Contractors with access to Internet based calculation software, enabling them to work out the optimum number of fasteners required to secure the roof against wind loads on a project by project basis; avoiding 'rules of thumb' or guess work.

### Accessories

To assist specifiers and contractors in meeting the technical and aesthetic demands of each project, Sika-Trocal offers a range of accessories.

- Vapour Control Layers
- Adhesives
- Fasteners
- Levelling/Separation Layers
- Protection Sheets
- Walkways
- Sealants
- Aesthetic Profiles
- Preformed Details
- Rainwater Outlets and associated accessories
- Rooflights
- Lightning Conductor Clips