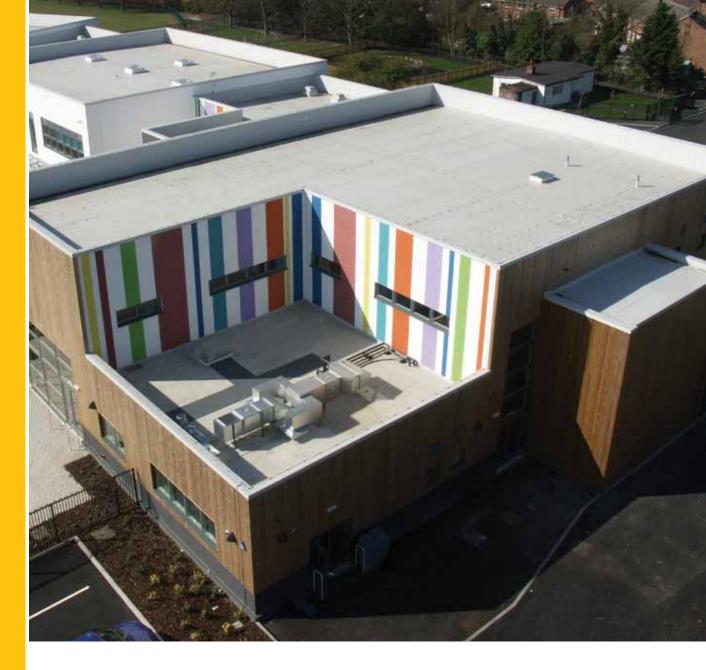

# Sika-Trocal S is a homogenous, synthetic roof waterproofing sheet based on premium-quality polyvinyl chloride (PVC).

Sika-Trocal Type S membranes are suitable for mechanically fastened roof systems in both new build and refurbishment applications. Using the unique Sika-Trocal Laminated Metal Discs and a thermally broken fastener they provide a rapid and economic roofing solution by securing both the membrane and the insulation in one go, reducing the fasteners required for a project by 40-60% and speeding up installation. Most other single ply systems use a separate fastening system for each component. The wide range of fasteners now available means that it is possible to mechanically fix an exposed Sika-Trocal membrane to virtually any type of deck. The number of fasteners required to secure the membrane and insulation in place is determined by calculation of the size and location of the various zones of influence of wind loading upon each individual roof. To generate these calculations Sika-Trocal provides its Licensed Contractors with access to Internet based calculation software, enabling them to work out the optimum number of fasteners required to secure the roof against wind loads on a project by project basis; avoiding 'rules of thumb' or guess work.