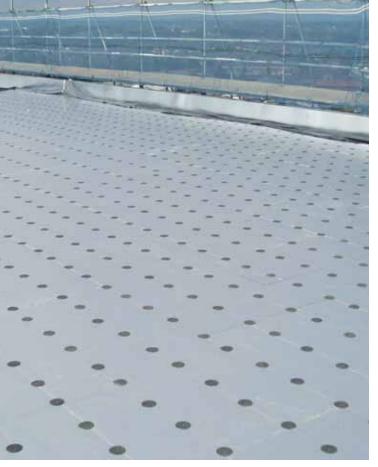

# Sika-Trocal S is a homogenous, synthetic roof waterproofing sheet based on premium-quality polyvinyl chloride (PVC).

Sika-Trocal Type S membranes are suitable for mechanically fastened roof systems in both new build and refurbishment applications. Using the unique Sika-Trocal Laminated Metal Discs and a thermally broken fastener they provide a rapid and economic roofing solution by securing both the membrane and the insulation in one go, reducing the fasteners required for a project by 40-60% and speeding up installation. Most other single ply systems use a separate fastening system for each component. The wide range of fasteners now available means that it is possible to mechanically fix an exposed Sika-Trocal membrane to virtually any type of deck. The number of fasteners required to secure the membrane and insulation in place is determined by calculation of the size and location of the various zones of influence of wind loading upon each individual roof. To generate these calculations Sika-Trocal provides its Licensed Contractors with access to Internet based calculation software, enabling them to work out the optimum number of fasteners required to secure the roof against wind loads on a project by project basis; avoiding 'rules of thumb' or guess work.

### Characteristics and Advantages

 BBA Certification with a life expectancy durability statement 'in excess of 30 years'

- Outstanding resistance to weathering, including UV irradiation
- Rapid and simple installation
- Simplicity of Detail Trocal Metal used at all perimeters and changes of direction or plane ensuring that a crisp, simple detail is achieved
- Excellent weldability
- Homogenous
- Recyclable
- CE marking according to EN 13984
- Quality management system EN ISO 9001/14001
- Resistant to all common environmental influences
- Flexible in cold temperatures
- High water vapour permeability