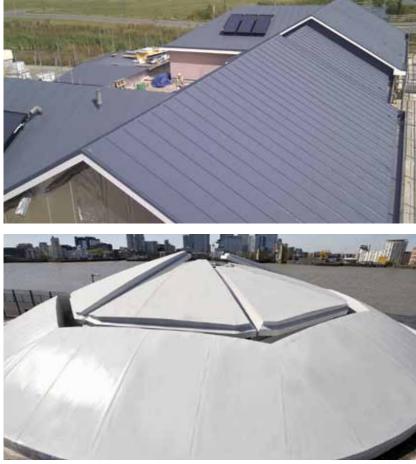

# Sika-Trocal S is a homogenous, synthetic roof waterproofing sheet based on premium-quality polyvinyl chloride (PVC).

Sika-Trocal Type S membranes are suitable for mechanically fastened roof systems in both new build and refurbishment applications. Using the unique Sika-Trocal Laminated Metal Discs and a thermally broken fastener they provide a rapid and economic roofing solution by securing both the membrane and the insulation in one go, reducing the fasteners required for a project by 40-60% and speeding up installation. Most other single ply systems use a separate fastening system for each component. The wide range of fasteners now available means that it is possible to mechanically fix an exposed Sika-Trocal membrane to virtually any type of deck. The number of fasteners required to secure the membrane and insulation in place is determined by calculation of the size and location of the various zones of influence of wind loading upon each individual roof. To generate these calculations Sika-Trocal provides its Licensed Contractors with access to Internet based calculation software, enabling them to work out the optimum number of fasteners required to secure the roof against wind loads on a project by project basis; avoiding 'rules of thumb' or guess work.

### Characteristics and Advantages

 BBA Certification with a life expectancy durability statement 'in excess of 30 years'

- Outstanding resistance to weathering, including UV irradiation
- Rapid and simple installation
- Simplicity of Detail Trocal Metal used at all perimeters and changes of direction or plane ensuring that a crisp, simple detail is achieved
- Excellent weldability
- Homogenous
- Recyclable
- CE marking according to EN 13984
- Quality management system EN ISO 9001/14001
- Resistant to all common environmental influences
- Flexible in cold temperatures
- High water vapour permeability