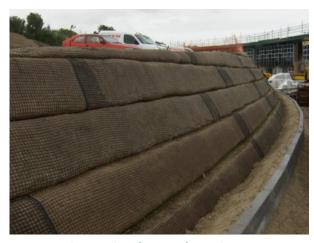

## Reinforced Soil Wall Systems

"Examples of permanent and temporary reinforced soil embankments, using Verdatex G polyester geogrids and Verdatex polyester geotextiles, in the "wraparound" system. The length of geogrid/geotextile, installed in the embankment is designed and lift heights are generally 500mm. Both granular and cohesive fills may be used and compacted to highway standards. A topsoil block is placed and hand compacted in the front face of permanent embankments, in order to provide fully vegetated slopes."